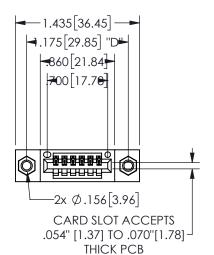

## 345/395 SERIES CARD EDGE CONNECTOR PART NUMBER: 345-006-520-107

YOUR CONNECTION TO QUALITY & SERVICE

**EDAC INC** TORONTO, ONTARIO CANADA

THESE DRAWINGS AND SPECIFICATIONS ARE THE PROPERTY OF EDAC INC.,AND SHALL NOT BE REPRODUCED, OR COPIED OR USED AS THE BASIS FOR THE MANUFACTURE OR SALE OF APPARATUS WITHOUT WRITTEN PERMISSION.