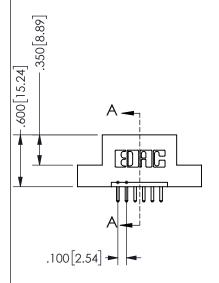

| S                   | ECTION A-A      | ١ |
|---------------------|-----------------|---|
| ACAD REFERENCE NO.  | 345-ENG-MASTE   | R |
| DRAWN: R.STA.MONICA | DATE:MAY.16/201 | 7 |
| CHECKED:            | DATE:           |   |
| SCALE: NTS          | SHEET 1 OF 2    |   |
| DRAWING NUMBER      | ISSUE           |   |
| 345-ENG-MASTER      | 1               |   |