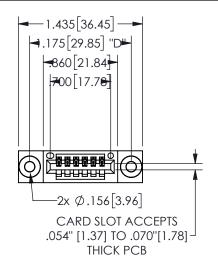

THIS IS A C.A.D. GENERATED DRAWING DO NOT MAKE MANUAL REVISIONS TO MASTER.

ISSUE NUMBER

ORIGINAL

1

<u>Contact Dimensions:</u>
520-P.C. Tail .030x.018(0.76x0.46) - Tail LG=.175(4.45)
.100 (2.54) Contact Spacing x .200 (5.08) Row Spacing

.160 4.06 .330[8.38] POINT OF CARD SLOT CONTACT

## **SECTION A-A**

345/395 SERIES CARD EDGE CONNECTOR PART NUMBER: 345-006-520-403

**EDAC INC** TORONTO, ONTARIO CANADA

THESE DRAWINGS AND SPECIFICATIONS ARE THE PROPERTY OF EDAC INC., AND SHALL NOT BE REPRODUCED, OR COPIED OR USED AS THE BASIS FOR THE MANUFACTURE OR SALE OF APPARATUS WITHOUT WRITTEN PERMISSION.