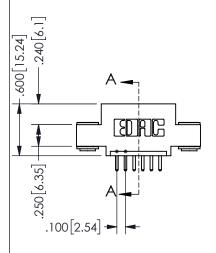

## **SECTION A-A**

345/395 SERIES CARD EDGE CONNECTOR PART NUMBER: 345-006-520-403

**EDAC INC** TORONTO, ONTARIO CANADA

THESE DRAWINGS AND SPECIFICATIONS ARE THE PROPERTY OF EDAC INC., AND SHALL NOT BE REPRODUCED, OR COPIED OR USED AS THE BASIS FOR THE MANUFACTURE OR SALE OF APPARATUS WITHOUT WRITTEN PERMISSION.

| ACAD REFERENCE NO.  | 345-ENG-MASTER |           |
|---------------------|----------------|-----------|
| DRAWN: R.STA.MONICA | DATEMA         | Y.16/2017 |
| CHECKED:            | DATE:          |           |
| SCALE: NTS          | SHEET          | OF 2      |
| DRAWING NUMBER      |                | ISSUE     |
| 345-ENG-MASTER      |                | 1         |
|                     |                |           |