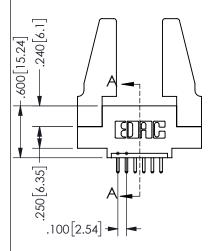

## SECTION A-A

345/395 SERIES CARD EDGE CONNECTOR PART NUMBER: 345-006-520-488

**EDAC INC** TORONTO, ONTARIO CANADA

THESE DRAWINGS AND SPECIFICATIONS ARE THE PROPERTY OF EDAC INC., AND SHALL NOT BE REPRODUCED, OR COPIED OR USED AS THE BASIS FOR THE MANUFACTURE OR SALE OF APPARATUS WITHOUT WRITTEN PERMISSION.