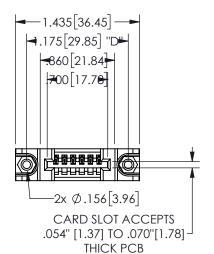

THIS IS A C.A.D. GENERATED DRAWING DO NOT MAKE MANUAL REVISIONS TO MASTER.

ISSUE NUMBER

ORIGINAL

1

<u>Contact Dimensions:</u>
520-P.C. Tail .030x.018(0.76x0.46) - Tail LG=.175(4.45)
.100 (2.54) Contact Spacing x .200 (5.08) Row Spacing

.160 4.06 .330[8.38] POINT OF CARD SLOT CONTACT .370 9.4

## SECTION A-A

345/395 SERIES CARD EDGE CONNECTOR PART NUMBER: 345-006-520-488

**EDAC INC** TORONTO, ONTARIO CANADA

THESE DRAWINGS AND SPECIFICATIONS ARE THE PROPERTY OF EDAC INC., AND SHALL NOT BE REPRODUCED, OR COPIED OR USED AS THE BASIS FOR THE MANUFACTURE OR SALE OF APPARATUS WITHOUT WRITTEN PERMISSION.