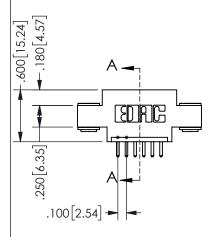

ISSUE NUMBER ORIGINAL

1

**Contact Code 558** 

Contact Code 559

**Contact Code 560** 

INSULATOR MATERIAL: THERMOPLASTIC POLYESTER, UL 94V-0

DAP MATERIAL AVAILABLE UPON REQUEST

CONTACT MATERIAL; COPPER ALLOY CONTACT PLATING: GOLD ON THE MATING AREA, TIN PLATING ON THE CONTACT TAILS, NICKEL UNDERPLATE

345/395 SERIES CARD EDGE CONNECTOR CONTACT CODE 555,556,558,559,560 DIMENSIONS

YOUR CONNECTION TO QUALITY & SERVICE

**EDAC INC** TORONTO, ONTARIO CANADA

THESE DRAWINGS AND SPECIFICATIONS ARE THE PROPERTY OF EDAC INC.,AND SHALL NOT BE REPRODUCED, OR COPIED OR USED AS THE BASIS FOR THE MANUFACTURE OR SALE OF APPARATUS WITHOUT WRITTEN PERMISSION.

| ACAD REFERENCE NO.  | 345-ENG-MASTER   |
|---------------------|------------------|
| DRAWN: R.STA.MONICA | DATE:MAY.16/2017 |
| CHECKED:            | DATE:            |
| SCALE: 1:1          | SHEET 2 OF 2     |
| DRAWING NUMBER      | ISSUE            |
| 345-FNG-MASTER      | 1                |