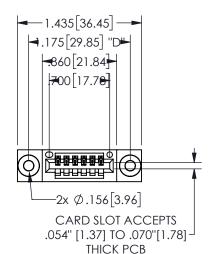

THIS IS A C.A.D. GENERATED DRAWING DO NOT MAKE MANUAL REVISIONS TO MASTER.

ISSUE NUMBER

ORIGINAL

1

<u>Contact Dimensions:</u>
520-P.C. Tail .030x.018(0.76x0.46) - Tail LG=.175(4.45)
.100 (2.54) Contact Spacing x .200 (5.08) Row Spacing

.160 4.06 .330[8.38] POINT OF CARD SLOT CONTACT .370 9.4

## **SECTION A-A**

345/395 SERIES CARD EDGE CONNECTOR PART NUMBER: 345-006-520-603

**EDAC INC** TORONTO, ONTARIO CANADA

THESE DRAWINGS AND SPECIFICATIONS ARE THE PROPERTY OF EDAC INC., AND SHALL NOT BE REPRODUCED, OR COPIED OR USED AS THE BASIS FOR THE MANUFACTURE OR SALE OF APPARATUS WITHOUT WRITTEN PERMISSION.

| ACAD REFERENCE NO.  | 345-ENG-MASTER   |
|---------------------|------------------|
| DRAWN: R.STA.MONICA | DATE:MAY.16/2017 |
| CHECKED:            | DATE:            |
| SCALE: NTS          | SHEET 1 OF 2     |
| DRAWING NUMBER      | ISSUE            |
| 345-ENG-MASTER      | 1                |
|                     |                  |