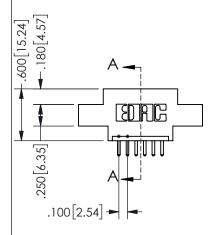

SECTION A-A

ISSUE NUMBER ORIGINAL

1

**Contact Code 558** 

Contact Code 559

**Contact Code 560** 

INSULATOR MATERIAL: THERMOPLASTIC POLYESTER, UL 94V-0

DAP MATERIAL AVAILABLE UPON REQUEST

CONTACT MATERIAL; COPPER ALLOY CONTACT PLATING: GOLD ON THE MATING AREA, TIN PLATING ON THE CONTACT TAILS, NICKEL UNDERPLATE

345/395 SERIES CARD EDGE CONNECTOR CONTACT CODE 555,556,558,559,560 DIMENSIONS