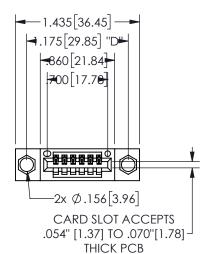

.160 4.06 .330[8.38] POINT OF CARD SLOT CONTACT

## 345/395 SERIES CARD EDGE CONNECTOR PART NUMBER: 345-006-520-604

YOUR CONNECTION TO QUALITY & SERVICE

**EDAC INC** TORONTO, ONTARIO CANADA

THESE DRAWINGS AND SPECIFICATIONS ARE THE PROPERTY OF EDAC INC.,AND SHALL NOT BE REPRODUCED, OR COPIED OR USED AS THE BASIS FOR THE MANUFACTURE OR SALE OF APPARATUS WITHOUT WRITTEN PERMISSION.