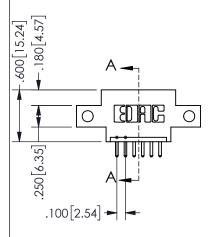

THIS IS A C.A.D. GENERATED DRAWING DO NOT MAKE MANUAL REVISIONS TO MASTER.

ISSUE NUMBER

ORIGINAL

1

**→** 1.435[36.45] → <del>-8</del>60 21.84 <del>7</del>00 17.7<del>8</del> CARD SLOT ACCEPTS .054" [1.37] TO .070"[1.78] \( \) THICK PCB

<u>Contact Dimensions:</u>
520-P.C. Tail .030x.018(0.76x0.46) - Tail LG=.175(4.45)
.100 (2.54) Contact Spacing x .200 (5.08) Row Spacing

.160 4.06 .330[8.38] POINT OF CARD SLOT CONTACT

## SECTION A-A

345/395 SERIES CARD EDGE CONNECTOR PART NUMBER: 345-006-520-612

**EDAC INC** TORONTO, ONTARIO CANADA

THESE DRAWINGS AND SPECIFICATIONS ARE THE PROPERTY OF EDAC INC.,AND SHALL NOT BE REPRODUCED, OR COPIED OR USED AS THE BASIS FOR THE MANUFACTURE OR SALE OF APPARATUS WITHOUT WRITTEN PERMISSION.

| ACAD REFERENCE NO.  | 345-ENG-MASTER   |
|---------------------|------------------|
| DRAWN: R.STA.MONICA | DATE:MAY.16/2017 |
| CHECKED:            | DATE:            |
| SCALE: NTS          | SHEET 1 OF 2     |
| DRAWING NUMBER      | ISSUE            |
| 345-ENG-MASTER      | 1                |
|                     |                  |