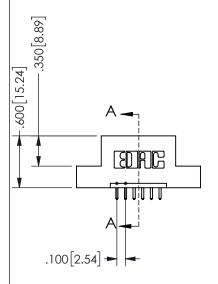

## **SECTION A-A**

345/395 SERIES CARD EDGE CONNECTOR PART NUMBER: 345-006-521-108

**EDAC INC** TORONTO, ONTARIO CANADA

THESE DRAWINGS AND SPECIFICATIONS ARE THE PROPERTY OF EDAC INC., AND SHALL NOT BE REPRODUCED, OR COPIED OR USED AS THE BASIS FOR THE MANUFACTURE OR SALE OF APPARATUS WITHOUT WRITTEN PERMISSION.