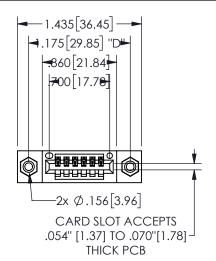

THIS IS A C.A.D. GENERATED DRAWING DO NOT MAKE MANUAL REVISIONS TO MASTER.

ISSUE NUMBER

ORIGINAL

1

<u>Contact Dimensions:</u>
521-P.C. Tail .025 Sq.(0.64 Sq.) - Tail LG=.150(3.81)
.100 (2.54) Contact Spacing x .200 (5.08) Row Spacing

.160 4.06 .330[8.38] POINT OF CARD SLOT CONTACT

## **SECTION A-A**

345/395 SERIES CARD EDGE CONNECTOR PART NUMBER: 345-006-521-108

**EDAC INC** TORONTO, ONTARIO CANADA

THESE DRAWINGS AND SPECIFICATIONS ARE THE PROPERTY OF EDAC INC., AND SHALL NOT BE REPRODUCED, OR COPIED OR USED AS THE BASIS FOR THE MANUFACTURE OR SALE OF APPARATUS WITHOUT WRITTEN PERMISSION.