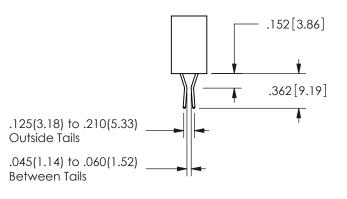

THIS IS A C.A.D. GENERATED DRAWING DO NOT MAKE MANUAL REVISIONS TO MASTER.

ISSUE NUMBER

ORIGINAL

1

-.180[4.57] 600 15.24 .250[6.35] .100[2.54]

<u>Contact Dimensions:</u>
524-P.C. Tail .018 Sq.(0.46 Sq.) - Tail LG=.175(4.45)
.100 (2.54) Contact Spacing x .200 (5.08) Row Spacing

ISSUE NUMBER ORIGINAL

1

**Contact Code 558** 

Contact Code 559

**Contact Code 560** 

INSULATOR MATERIAL: THERMOPLASTIC POLYESTER, UL 94V-0

DAP MATERIAL AVAILABLE UPON REQUEST

CONTACT MATERIAL; COPPER ALLOY CONTACT PLATING: GOLD ON THE MATING AREA, TIN PLATING ON THE CONTACT TAILS, NICKEL UNDERPLATE