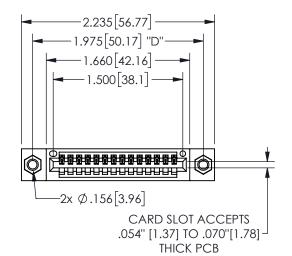

## SECTION A-A

345/395 SERIES CARD EDGE CONNECTOR PART NUMBER: 345-014-524-607

**EDAC INC** TORONTO, ONTARIO CANADA

THESE DRAWINGS AND SPECIFICATIONS ARE THE PROPERTY OF EDAC INC.,AND SHALL NOT BE REPRODUCED, OR COPIED OR USED AS THE BASIS FOR THE MANUFACTURE OR SALE OF APPARATUS WITHOUT WRITTEN PERMISSION.

| ACAD REFERENCE NO.  | 345-ENG-MASTER   |
|---------------------|------------------|
| DRAWN: R.STA.MONICA | DATE:MAY.16/2017 |
| CHECKED:            | DATE:            |
| SCALE: NTS          | SHEET 1 OF 2     |
| DRAWING NUMBER      | ISSUE            |
| 345-ENG-MASTER      | 1                |
|                     |                  |

345/395 SERIES CARD EDGE CONNECTOR CONTACT CODE 555,556,558,559,560 DIMENSIONS

YOUR CONNECTION TO QUALITY & SERVICE

**EDAC INC** TORONTO, ONTARIO CANADA

THESE DRAWINGS AND SPECIFICATIONS ARE THE PROPERTY OF EDAC INC.,AND SHALL NOT BE REPRODUCED, OR COPIED OR USED AS THE BASIS FOR THE MANUFACTURE OR SALE OF APPARATUS WITHOUT WRITTEN PERMISSION.