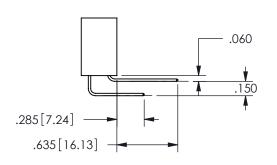

THIS IS A C.A.D. GENERATED DRAWING DO NOT MAKE MANUAL REVISIONS TO MASTER.

ISSUE NUMBER

ORIGINAL

1

-.180[4.57] 600 15.24 .250[6.35] .100[2.54]

<u>Contact Dimensions:</u>
524-P.C. Tail .018 Sq.(0.46 Sq.) - Tail LG=.175(4.45)
.100 (2.54) Contact Spacing x .200 (5.08) Row Spacing

.160 4.06 .330[8.38] POINT OF CARD SLOT CONTACT

ISSUE NUMBER ORIGINAL

1

**Contact Code 558** 

Contact Code 559

**Contact Code 560** 

INSULATOR MATERIAL: THERMOPLASTIC POLYESTER, UL 94V-0

DAP MATERIAL AVAILABLE UPON REQUEST

CONTACT MATERIAL; COPPER ALLOY CONTACT PLATING: GOLD ON THE MATING AREA, TIN PLATING ON THE CONTACT TAILS, NICKEL UNDERPLATE