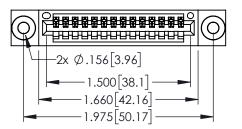

| 2 AT 120T CEDIES OADD EDGE CONNECTOD |
|--------------------------------------|
| 345/395 SERIES CARD EDGE CONNECTOR   |
| PART NUMBER: 345-014-525-103         |

| ACAD REFERENCE NO. 345-ENG-MASTER |                 |           |  |
|-----------------------------------|-----------------|-----------|--|
| DRAWN: R.STA.MONICA               | DATE: <b>MA</b> | Y.16/2017 |  |
| CHECKED:                          | DATE:           |           |  |
| SCALE: 1:1                        | SHEET 1         | OF 2      |  |
| DRAWING NUMBER                    |                 | ISSUE     |  |
| 345-ENG-MASTER                    |                 | 1         |  |