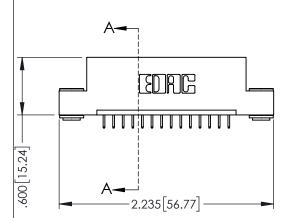

| 2 AT 120T CEDIES OADD EDGE CONNECTOD |
|--------------------------------------|
| 345/395 SERIES CARD EDGE CONNECTOR   |
| PART NUMBER: 345-014-525-103         |

| ACAD REFERENCE NO. 345-ENG-MASTER |                 |           |  |
|-----------------------------------|-----------------|-----------|--|
| DRAWN: R.STA.MONICA               | DATE: <b>MA</b> | Y.16/2017 |  |
| CHECKED:                          | DATE:           |           |  |
| SCALE: 1:1                        | SHEET 1         | OF 2      |  |
| DRAWING NUMBER                    |                 | ISSUE     |  |
| 345-ENG-MASTER                    |                 | 1         |  |