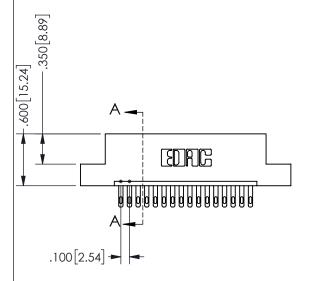

SECTION A-A

ORIGINAL 1

ISSUE NUMBER

**Contact Code 558** 

Contact Code 559

**Contact Code 560** 

- INSULATOR MATERIAL: THERMOPLASTIC POLYESTER, UL 94V-0 DAP MATERIAL AVAILABLE UPON REQUEST
- CONTACT MATERIAL; COPPER ALLOY

CONTACT PLATING: GOLD ON THE MATING AREA, TIN PLATING ON THE CONTACT TAILS, NICKEL UNDERPLATE

345/395 SERIES CARD EDGE CONNECTOR CONTACT CODE 555,556,558,559,560 DIMENSIONS

YOUR CONNECTION TO QUALITY & SERVICE