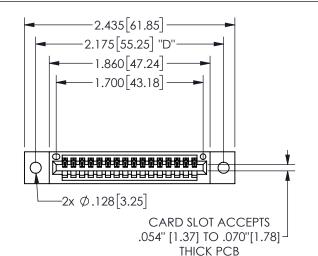

## 345/395 SERIES CARD EDGE CONNECTOR PART NUMBER: 345-016-500-102

YOUR CONNECTION TO QUALITY & SERVICE

**EDAC INC** TORONTO, ONTARIO CANADA

THESE DRAWINGS AND SPECIFICATIONS ARE THE PROPERTY OF EDAC INC.,AND SHALL NOT BE REPRODUCED, OR COPIED OR USED AS THE BASIS FOR THE MANUFACTURE OR SALE OF APPARATUS WITHOUT WRITTEN PERMISSION.