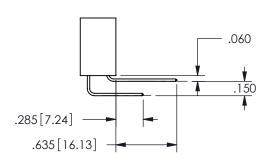

AWINGS AND SPECIFICATIONS ARE THE PROPERTY OF EDAC INC.,AND SHALL NOT BE REPRODUCED, OR COPIED OR USED AS THE BASIS FOR THE MANUFACTURE OR SALE OF APPARATUS WITHOUT WRITTEN PERMISSION.

|                     | O.            |                  | 1 / 1 / 1 |
|---------------------|---------------|------------------|-----------|
| ACAD REFERENCE NO.  |               | 345-ENG-MASTER   |           |
| DRAWN: R.STA.MONICA |               | DATE:MAY.16/2017 |           |
| CHECKED:            |               | DATE:            |           |
| SCALE:              | NTS           | SHEET            | OF 2      |
| DRAWING             | NUMBER        |                  | ISSUE     |
| 3                   | 45-ENG-MASTER |                  | 1         |

SECTION A-A



ORIGINAL 1

ISSUE NUMBER









**Contact Code 558** 

Contact Code 559

**Contact Code 560** 

- INSULATOR MATERIAL: THERMOPLASTIC POLYESTER, UL 94V-0 DAP MATERIAL AVAILABLE UPON REQUEST
- CONTACT MATERIAL; COPPER ALLOY

CONTACT PLATING: GOLD ON THE MATING AREA, TIN PLATING ON THE CONTACT TAILS, NICKEL UNDERPLATE

345/395 SERIES CARD EDGE CONNECTOR CONTACT CODE 555,556,558,559,560 DIMENSIONS

YOUR CONNECTION TO QUALITY & SERVICE

**EDAC INC** TORONTO, ONTARIO CANADA

THESE DRAWINGS AND SPECIFICATIONS ARE THE PROPERTY OF EDAC INC.,AND SHALL NOT BE REPRODUCED, OR COPIED OR USED AS THE BASIS FOR THE MANUFACTURE OR SALE OF APPARATUS WITHOUT WRITTEN PERMISSION.

|  | ACAD REFERENCE NO.  | 345-ENG-MASTER   |  |  |
|--|---------------------|------------------|--|--|
|  | DRAWN: R.STA.MONICA | DATE:MAY.16/2017 |  |  |
|  |