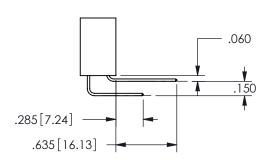

.160 4.06 .330[8.38] POINT OF CARD SLOT CONTACT .370 9.4

CONTACT PLATING: GOLD ON THE MATING AREA, TIN PLATING ON THE CONTACT TAILS, NICKEL UNDERPLATE

345/395 SERIES CARD EDGE CONNECTOR CONTACT CODE 555,556,558,559,560 DIMENSIONS

YOUR CONNECTION TO QUALITY & SERVICE

| ACAD REFERENCE NO.  | 345-ENG-MASTER   |
|---------------------|------------------|
| DRAWN: R.STA.MONICA | DATE:MAY.16/2017 |
| CHECKED:            | DATE:            |
| SCALE: 1:1          | SHEET 2 OF 2     |
| DRAWING NUMBER      | ISSUE            |
| 345-ENG-MASTER      | 1                |