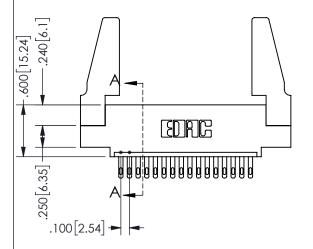

SECTION A-A

ORIGINAL 1

ISSUE NUMBER

**Contact Code 558** 

Contact Code 559

**Contact Code 560** 

- INSULATOR MATERIAL: THERMOPLASTIC POLYESTER, UL 94V-0 DAP MATERIAL AVAILABLE UPON REQUEST
- CONTACT MATERIAL; COPPER ALLOY

CONTACT PLATING: GOLD ON THE MATING AREA, TIN PLATING ON THE CONTACT TAILS, NICKEL UNDERPLATE

345/395 SERIES CARD EDGE CONNECTOR CONTACT CODE 555,556,558,559,560 DIMENSIONS

YOUR CONNECTION TO QUALITY & SERVICE

| ACAD REFERENCE NO.  | 345-ENG-MASTER   |
|---------------------|------------------|
| DRAWN: R.STA.MONICA | DATE:MAY.16/2017 |
| CHECKED:            | DATE:            |
| SCALE: 1:1          | SHEET 2 OF 2     |
| DRAWING NUMBER      | ISSUE            |
| 345-ENG-MASTER      | 1                |