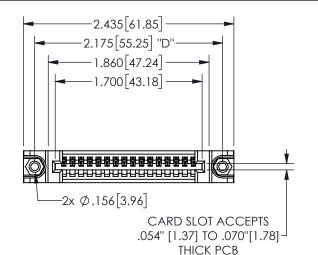

## 345/395 SERIES CARD EDGE CONNECTOR PART NUMBER: 345-016-500-488

YOUR CONNECTION TO QUALITY & SERVICE

**EDAC INC** TORONTO, ONTARIO CANADA

THESE DRAWINGS AND SPECIFICATIONS ARE THE PROPERTY OF EDAC INC.,AND SHALL NOT BE REPRODUCED, OR COPIED OR USED AS THE BASIS FOR THE MANUFACTURE OR SALE OF APPARATUS WITHOUT WRITTEN PERMISSION.

| ACAD REFERENCE NO.  | 345-ENG-MASTER   |
|---------------------|------------------|
| DRAWN: R.STA.MONICA | DATE:MAY.16/2017 |
| CHECKED:            | DATE:            |
| SCALE: NTS          | SHEET 1 OF 2     |
| DRAWING NUMBER      | ISSUE            |
| 345-ENG-MASTER      | 1                |
|                     | <b>I</b>         |