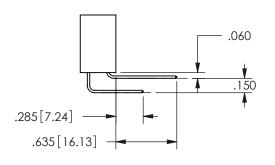

THIS IS A C.A.D. GENERATED DRAWING DO NOT MAKE MANUAL REVISIONS TO MASTER.

ISSUE NUMBER

ORIGINAL

<u>Contact Dimensions:</u>
559-90 Degree Bend (Code 541 Contacts)
See Sheet 2 for Contact Code 555, 556, 558, 559, 560 **Dimensions** 

.160 4.06 .330[8.38] POINT OF CARD SLOT CONTACT .370 9.4 .150[3.81]

## **SECTION A-A**

345/395 SERIES CARD EDGE CONNECTOR PART NUMBER: 345-018-559-201

**EDAC INC** TORONTO, ONTARIO CANADA

THESE DRAWINGS AND SPECIFICATIONS ARE THE PROPERTY OF EDAC INC.,AND SHALL NOT BE REPRODUCED,OR COPIED OR USED AS THE BASIS FOR THE MANUFACTURE OR SALE OF APPARATUS WITHOUT WRITTEN PERMISSION.