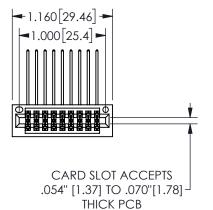

## **SECTION A-A**

345/395 SERIES CARD EDGE CONNECTOR PART NUMBER: 345-018-559-201

**EDAC INC** TORONTO, ONTARIO CANADA

THESE DRAWINGS AND SPECIFICATIONS ARE THE PROPERTY OF EDAC INC.,AND SHALL NOT BE REPRODUCED,OR COPIED OR USED AS THE BASIS FOR THE MANUFACTURE OR SALE OF APPARATUS WITHOUT WRITTEN PERMISSION.