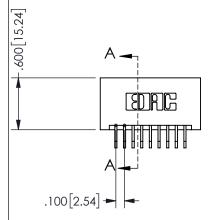

.160 4.06 .330[8.38] POINT OF CARD SLOT CONTACT .370 9.4 .150[3.81]

## **SECTION A-A**

345/395 SERIES CARD EDGE CONNECTOR PART NUMBER: 345-018-559-201

**EDAC INC** TORONTO, ONTARIO CANADA

THESE DRAWINGS AND SPECIFICATIONS ARE THE PROPERTY OF EDAC INC.,AND SHALL NOT BE REPRODUCED,OR COPIED OR USED AS THE BASIS FOR THE MANUFACTURE OR SALE OF APPARATUS WITHOUT WRITTEN PERMISSION.