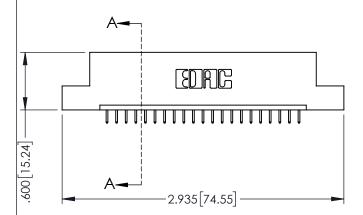

## 345/395 SERIES CARD EDGE CONNECTOR CONTACT CODE 555,556,558,559,560 DIMENSIONS

YOUR CONNECTION TO QUALITY & SERVICE

|    | ACAD REFERENCE NO. 345-ENG-MAST |                  |  |
|----|---------------------------------|------------------|--|
| S  | DRAWN: R.STA.MONICA             | DATE:MAY.16/2017 |  |
|    | CHECKED:                        | DATE:            |  |
| ,  | SCALE: 1:1                      | SHEET 2 OF 2     |  |
| ED | DRAWING NUMBER                  | ISSUE            |  |