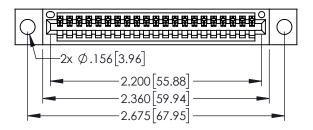

Contact Dimensions: 525-P.C. Tail .018 Sq.(0.46 Sq.) - Tail LG=.150(3.81) .100 (2.54) Contact Spacing x .200 (5.08) Row Spacing

..330[8.38] CARD SLOT .160[4.06] POINT OF CONTACT

- INSULATOR MATERIAL: THERMOPLASTIC PBT BLACK, UL 94V-0
- CONTACT MATERIAL; COPPER TIN ALLOY CONTACT PLATING: GOLD ON THE MATING AREA, TIN PLATING ON THE CONTACT TAILS, NICKEL UNDERPLATE