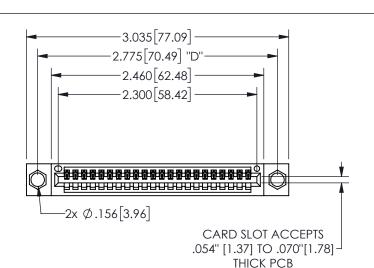

THIS IS A C.A.D. GENERATED DRAWING DO NOT MAKE MANUAL REVISIONS TO MASTER.

ISSUE NUMBER

ORIGINAL

1

.160[4.06] .330[8.38] POINT OF CARD SLOT CONTACT .370 9.4

-.350[8.89] .600[15.24] .100[2.54]

<u>Contact Dimensions:</u> 500-Wire Hole .050x.025(1.27x0.64) - Tail LG=.260(6.60) .100 (2.54) Contact Spacing x .200 (5.08) Row Spacing

| 345/395 SERIES CARD EDGE CONNECTOR |  |
|------------------------------------|--|
| PART NUMBER: 345-022-500-104       |  |

YOUR CONNECTION TO QUALITY & SERVICE

**EDAC INC** TORONTO, ONTARIO CANADA

THESE DRAWINGS AND SPECIFICATIONS ARE THE PROPERTY OF EDAC INC.,AND SHALL NOT BE REPRODUCED, OR COPIED OR USED AS THE BASIS FOR THE MANUFACTURE OR SALE OF APPARATUS WITHOUT WRITTEN PERMISSION.