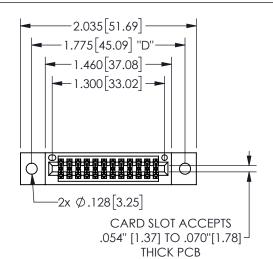

## 345/395 SERIES CARD EDGE CONNECTOR PART NUMBER: 345-024-520-202

YOUR CONNECTION TO QUALITY & SERVICE

**EDAC INC** TORONTO, ONTARIO CANADA

THESE DRAWINGS AND SPECIFICATIONS ARE THE PROPERTY OF EDAC INC.,AND SHALL NOT BE REPRODUCED, OR COPIED OR USED AS THE BASIS FOR THE MANUFACTURE OR SALE OF APPARATUS WITHOUT WRITTEN PERMISSION.

THIS IS A C.A.D. GENERATED DRAWING DO NOT MAKE MANUAL REVISIONS TO MASTER.

ISSUE NUMBER

ORIGINAL

1

<u>Contact Dimensions:</u>
520-P.C. Tail .030x.018(0.76x0.46) - Tail LG=.175(4.45)
.100 (2.54) Contact Spacing x .200 (5.08) Row Spacing