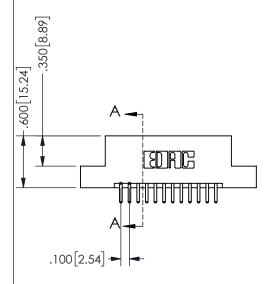

SECTION A-A

ISSUE NUMBER ORIGINAL

1

**Contact Code 558** 

Contact Code 559

**Contact Code 560** 

INSULATOR MATERIAL: THERMOPLASTIC POLYESTER, UL 94V-0 DAP MATERIAL AVAILABLE UPON REQUEST

CONTACT MATERIAL; COPPER ALLOY CONTACT PLATING: GOLD ON THE MATING AREA, TIN PLATING ON THE CONTACT TAILS, NICKEL UNDERPLATE

## 345/395 SERIES CARD EDGE CONNECTOR CONTACT CODE 555,556,558,559,560 DIMENSIONS

YOUR CONNECTION TO QUALITY & SERVICE

**EDAC INC** TORONTO, ONTARIO CANADA

THESE DRAWINGS AND SPECIFICATIONS ARE THE PROPERTY OF EDAC INC.,AND SHALL NOT BE REPRODUCED, OR COPIED OR USED AS THE BASIS FOR THE MANUFACTURE OR SALE OF APPARATUS WITHOUT WRITTEN PERMISSION.