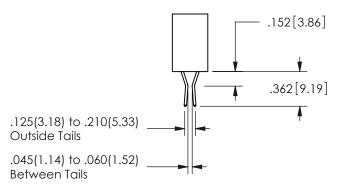

THIS IS A C.A.D. GENERATED DRAWING DO NOT MAKE MANUAL REVISIONS TO MASTER.

ISSUE NUMBER

ORIGINAL

1

<u>Contact Dimensions:</u>
520-P.C. Tail .030x.018(0.76x0.46) - Tail LG=.175(4.45)
.100 (2.54) Contact Spacing x .200 (5.08) Row Spacing

SECTION A-A

ISSUE NUMBER ORIGINAL

1

**Contact Code 558** 

Contact Code 559

**Contact Code 560** 

INSULATOR MATERIAL: THERMOPLASTIC POLYESTER, UL 94V-0 DAP MATERIAL AVAILABLE UPON REQUEST

CONTACT MATERIAL; COPPER ALLOY CONTACT PLATING: GOLD ON THE MATING AREA, TIN PLATING ON THE CONTACT TAILS, NICKEL UNDERPLATE

## 345/395 SERIES CARD EDGE CONNECTOR CONTACT CODE 555,556,558,559,560 DIMENSIONS

YOUR CONNECTION TO QUALITY & SERVICE

**EDAC INC** TORONTO, ONTARIO CANADA

THESE DRAWINGS AND SPECIFICATIONS ARE THE PROPERTY OF EDAC INC.,AND SHALL NOT BE REPRODUCED, OR COPIED OR USED AS THE BASIS FOR THE MANUFACTURE OR SALE OF APPARATUS WITHOUT WRITTEN PERMISSION.