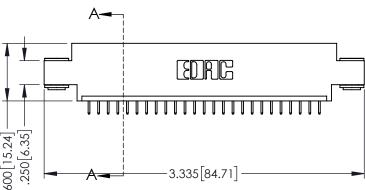

600 [15.24]

INSULATOR MATERIAL: THERMOPLASTIC PBT BLACK, UL 94V-0 CONTACT MATERIAL; COPPER TIN ALLOY

CONTACT PLATING: GOLD ON THE MATING AREA, TIN PLATING ON THE CONTACT TAILS, NICKEL UNDERPLATE

..330[8.38] CARD SLOT .160[4.06] POINT OF CONTACT