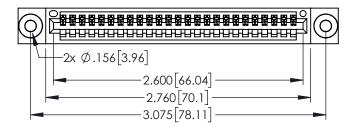

<u>Contact Dimensions:</u>
525-P.C. Tail .018 Sq.(0.46 Sq.) - Tail LG=.150(3.81)
.100 (2.54) Contact Spacing x .200 (5.08) Row Spacing

345/395 SERIES CARD EDGE CONNECTOR PART NUMBER: 345-025-525-603

YOUR CONNECTION TO QUALITY & SERVICE

600 [15.24]

INSULATOR MATERIAL: THERMOPLASTIC PBT BLACK, UL 94V-0 CONTACT MATERIAL; COPPER TIN ALLOY

CONTACT PLATING: GOLD ON THE MATING AREA, TIN PLATING ON THE CONTACT TAILS, NICKEL UNDERPLATE

..330[8.38] CARD SLOT .160[4.06] POINT OF CONTACT