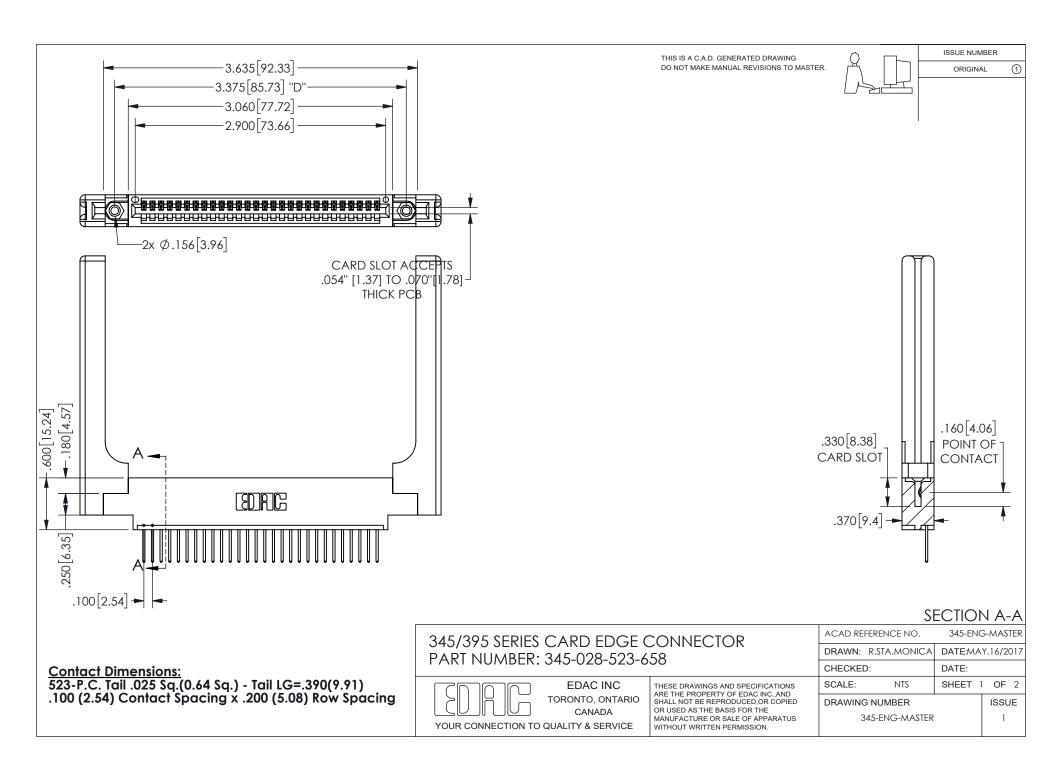

ISSUE NUMBER ORIGINAL

1









**Contact Code 558** 

Contact Code 559

Contact Code 560

INSULATOR MATERIAL: THERMOPLASTIC POLYESTER, UL 94V-0

DAP MATERIAL AVAILABLE UPON REQUEST

CONTACT MATERIAL; COPPER ALLOY

CONTACT PLATING: GOLD ON THE MATING AREA, TIN PLATING ON THE CONTACT TAILS, NICKEL UNDERPLATE

345/395 SERIES CARD EDGE CONNECTOR CONTACT CODE 555,556,558,559,560 DIMENSIONS

YOUR CONNECTION TO QUALITY & SERVICE

**EDAC INC** TORONTO, ONTARIO CANADA

THESE DRAWINGS AND SPECIFICATIONS ARE THE PROPERTY OF EDAC INC.,AND SHALL NOT BE REPRODUCED, OR COPIED OR USED AS THE BASIS FOR THE MANUFACTURE OR SALE OF APPARATUS WITHOUT WRITTEN PERMISSION.

| ACAD REFERENCE NO.  | 345-ENG-MASTER   |
|---------------------|------------------|
| DRAWN: R.STA.MONICA | DATE:MAY.16/2017 |
| CHE