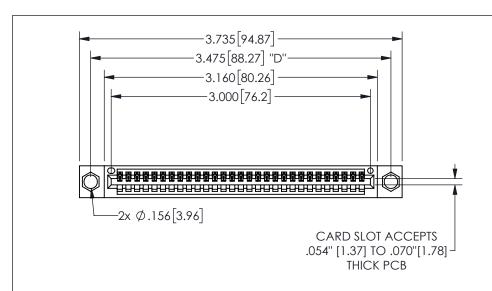

THIS IS A C.A.D. GENERATED DRAWING DO NOT MAKE MANUAL REVISIONS TO MASTER.

ISSUE NUMBER ORIGINAL

1

.160 4.06 .330[8.38] POINT OF CARD SLOT CONTACT

-.180[4.57] 600 15.24 EDARG .250[6.35] .100[2.54]

<u>Contact Dimensions:</u>
524-P.C. Tail .018 Sq.(0.46 Sq.) - Tail LG=.175(4.45)
.100 (2.54) Contact Spacing x .200 (5.08) Row Spacing

345/395 SERIES CARD EDGE CONNECTOR PART NUMBER: 345-029-524-604

YOUR CONNECTION TO QUALITY & SERVICE

**EDAC INC** TORONTO, ONTARIO CANADA

THESE DRAWINGS AND SPECIFICATIONS ARE THE PROPERTY OF EDAC INC.,AND SHALL NOT BE REPRODUCED, OR COPIED OR USED AS THE BASIS FOR THE MANUFACTURE OR SALE OF APPARATUS WITHOUT WRITTEN PERMISSION.