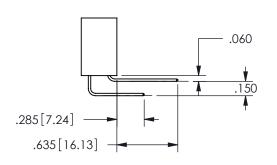

THIS IS A C.A.D. GENERATED DRAWING DO NOT MAKE MANUAL REVISIONS TO MASTER.

ISSUE NUMBER

ORIGINAL

1

-.350[8.89] .600[15.24] .100[2.54]

<u>Contact Dimensions:</u>
524-P.C. Tail .018 Sq.(0.46 Sq.) - Tail LG=.175(4.45)
.100 (2.54) Contact Spacing x .200 (5.08) Row Spacing

.160 4.06 .330[8.38] POINT OF CARD SLOT CONTACT .370 9.4