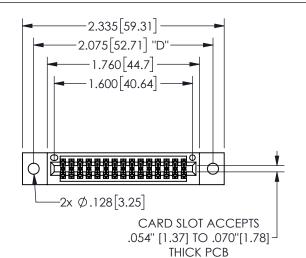

## **SECTION A-A**

345/395 SERIES CARD EDGE CONNECTOR PART NUMBER: 345-030-524-202

**EDAC INC** TORONTO, ONTARIO CANADA

THESE DRAWINGS AND SPECIFICATIONS ARE THE PROPERTY OF EDAC INC.,AND SHALL NOT BE REPRODUCED, OR COPIED OR USED AS THE BASIS FOR THE MANUFACTURE OR SALE OF APPARATUS WITHOUT WRITTEN PERMISSION.

| ACAD REFERENCE NO.  | 345-ENC | G-MASTER  |
|---------------------|---------|-----------|
| DRAWN: R.STA.MONICA | DATEMA  | Y.16/2017 |
| CHECKED:            | DATE:   |           |
| SCALE: NTS          | SHEET   | OF 2      |
| DRAWING NUMBER      |         | ISSUE     |
| 345-ENG-MASTER      |         | 1         |
|                     |         |           |