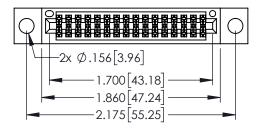

<u>Contact Dimensions:</u>
525-P.C. Tail .018 Sq.(0.46 Sq.) - Tail LG=.150(3.81)
.100 (2.54) Contact Spacing x .200 (5.08) Row Spacing

1

INSULATOR MATERIAL: THERMOPLASTIC PBT BLACK, UL 94V-0 CONTACT MATERIAL; COPPER TIN ALLOY

CONTACT PLATING: GOLD ON THE MATING AREA, TIN PLATING ON THE CONTACT TAILS, NICKEL UNDERPLATE

| 345/395 SERIES CARD EDGE CONNECTOR |
|------------------------------------|
| PART NUMBER: 345-032-525-504       |

| ACAD REFERENCE NO   | . 345-ENG-MASTE |
|---------------------|-----------------|
| DRAWN: R.STA.MONICA | DATE:MAY.16/201 |
| CHECKED:            | DATE:           |
| SCALE: 1:1          | SHEET 1 OF 2    |
| DRAWING NUMBER      | ISSUE           |
| 345-ENG-MASTER      | 1               |