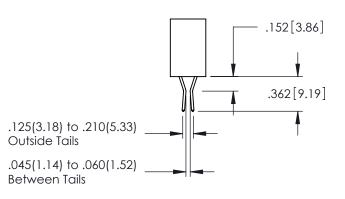

..330[8.38] CARD SLOT .160[4.06] POINT OF CONTACT **SECTION A-A** 

.107 [2.72] .082 [2.08] .157 [4] .232 [5.89] .125(3.18) to .210(5.33) .125(3.18) to .210(5.33) Outside Tails Outside Tails .045(1.14) to .060(1.52) .045(1.14) to .060(1.52) Between Tails Between Tails **Contact Code 555 Contact Code 556** 

**Contact Code 558** 