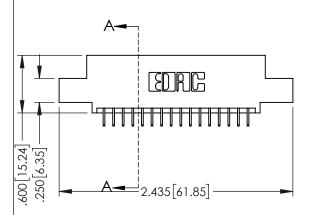

<u>Contact Dimensions:</u>
525-P.C. Tail .018 Sq.(0.46 Sq.) - Tail LG=.150(3.81)
.100 (2.54) Contact Spacing x .200 (5.08) Row Spacing

1

INSULATOR MATERIAL: THERMOPLASTIC PBT BLACK, UL 94V-0 CONTACT MATERIAL; COPPER TIN ALLOY

CONTACT PLATING: GOLD ON THE MATING AREA, TIN PLATING ON THE CONTACT TAILS, NICKEL UNDERPLATE

| 345/395 SERIES CARD EDGE CONNECTOR |
|------------------------------------|
| PART NUMBER: 345-032-525-504       |

| ACAD REFERENCE NO   | . 345-ENG-MASTE |
|---------------------|-----------------|
| DRAWN: R.STA.MONICA | DATE:MAY.16/201 |
| CHECKED:            | DATE:           |
| SCALE: 1:1          | SHEET 1 OF 2    |
| DRAWING NUMBER      | ISSUE           |
| 345-ENG-MASTER      | 1               |