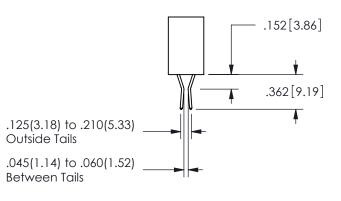

<u>Contact Dimensions:</u>
558-90 Degree Bend (Code 541 Contacts)
See Sheet 2 for Contact Code 555, 556, 558, 559, 560 **Dimensions** 

.160 4.06 .330[8.38] POINT OF CARD SLOT CONTACT .370 9.4 .200 [5.08]

ORIGINAL 1

ISSUE NUMBER

**Contact Code 558** 

Contact Code 559

**Contact Code 560** 

- INSULATOR MATERIAL: THERMOPLASTIC POLYESTER, UL 94V-0 DAP MATERIAL AVAILABLE UPON REQUEST
- CONTACT MATERIAL; COPPER ALLOY

CONTACT PLATING: GOLD ON THE MATING AREA, TIN PLATING ON THE CONTACT TAILS, NICKEL UNDERPLATE

345/395 SERIES CARD EDGE CONNECTOR CONTACT CODE 555,556,558,559,560 DIMENSIONS

YOUR CONNECTION TO QUALITY & SERVICE