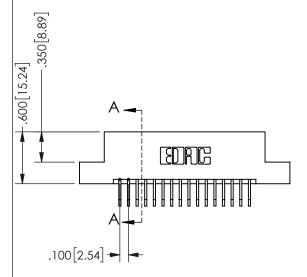

THIS IS A C.A.D. GENERATED DRAWING DO NOT MAKE MANUAL REVISIONS TO MASTER.

ISSUE NUMBER

ORIGINAL

-2.435[61.85] 2.175[55.25] "D' 1.860 47.24 -2x Ø.156[3.96] CARD SLOT ACCEPTS .054" [1.37] TO .070"[1.78]

THICK PCB

## **SECTION A-A**

345/395 SERIES CARD EDGE CONNECTOR PART NUMBER: 345-032-558-204

**EDAC INC** TORONTO, ONTARIO CANADA

THESE DRAWINGS AND SPECIFICATIONS ARE THE PROPERTY OF EDAC INC.,AND SHALL NOT BE REPRODUCED, OR COPIED OR USED AS THE BASIS FOR THE MANUFACTURE OR SALE OF APPARATUS WITHOUT WRITTEN PERMISSION.

| ACAD REFERENCE NO.  | 345-ENG-MASTER |           |
|---------------------|----------------|-----------|
| DRAWN: R.STA.MONICA | DATEMA         | Y.16/2017 |
| CHECKED:            | DATE:          |           |
| SCALE: NTS          | SHEET          | OF 2      |
| DRAWING NUMBER      |                | ISSUE     |
| 345-ENG-MASTER      |                | 1         |
|                     |                |           |