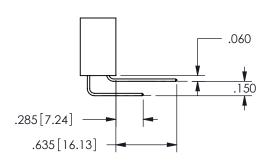

<u>Contact Dimensions:</u>
558-90 Degree Bend (Code 541 Contacts)
See Sheet 2 for Contact Code 555, 556, 558, 559, 560 **Dimensions** 

.160 4.06 .330[8.38] POINT OF CARD SLOT CONTACT .370 9.4 .200 [5.08]

ORIGINAL 1

ISSUE NUMBER

**Contact Code 558** 

Contact Code 559

**Contact Code 560** 

- INSULATOR MATERIAL: THERMOPLASTIC POLYESTER, UL 94V-0 DAP MATERIAL AVAILABLE UPON REQUEST
- CONTACT MATERIAL; COPPER ALLOY

CONTACT PLATING: GOLD ON THE MATING AREA, TIN PLATING ON THE CONTACT TAILS, NICKEL UNDERPLATE

345/395 SERIES CARD EDGE CONNECTOR CONTACT CODE 555,556,558,559,560 DIMENSIONS

YOUR CONNECTION TO QUALITY & SERVICE