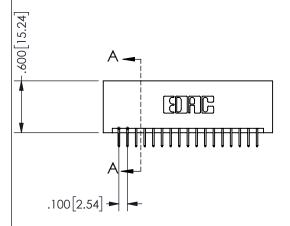

ISSUE NUMBER ORIGINAL

1

**Contact Code 558** 

Contact Code 559

**Contact Code 560** 

INSULATOR MATERIAL: THERMOPLASTIC POLYESTER, UL 94V-0

DAP MATERIAL AVAILABLE UPON REQUEST

CONTACT MATERIAL; COPPER ALLOY

CONTACT PLATING: GOLD ON THE MATING AREA, TIN PLATING ON THE CONTACT TAILS, NICKEL UNDERPLATE

## 345/395 SERIES CARD EDGE CONNECTOR CONTACT CODE 555,556,558,559,560 DIMENSIONS

YOUR CONNECTION TO QUALITY & SERVICE

**EDAC INC** TORONTO, ONTARIO CANADA

THESE DRAWINGS AND SPECIFICATIONS ARE THE PROPERTY OF EDAC INC.,AND SHALL NOT BE REPRODUCED, OR COPIED OR USED AS THE BASIS FOR THE MANUFACTURE OR SALE OF APPARATUS WITHOUT WRITTEN PERMISSION.