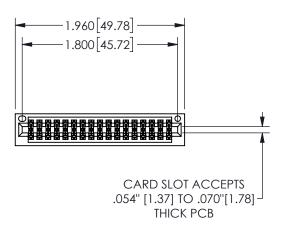

.160 4.06 .330[8.38] POINT OF CARD SLOT CONTACT

## SECTION A-A

345/395 SERIES CARD EDGE CONNECTOR PART NUMBER: 345-034-524-201

**EDAC INC** TORONTO, ONTARIO CANADA

THESE DRAWINGS AND SPECIFICATIONS ARE THE PROPERTY OF EDAC INC.,AND SHALL NOT BE REPRODUCED, OR COPIED OR USED AS THE BASIS FOR THE MANUFACTURE OR SALE OF APPARATUS WITHOUT WRITTEN PERMISSION.