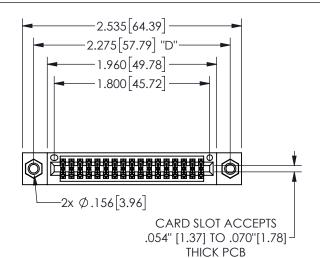

## 345/395 SERIES CARD EDGE CONNECTOR PART NUMBER: 345-034-560-507

YOUR CONNECTION TO QUALITY & SERVICE

**EDAC INC** TORONTO, ONTARIO CANADA

THESE DRAWINGS AND SPECIFICATIONS ARE THE PROPERTY OF EDAC INC.,AND SHALL NOT BE REPRODUCED, OR COPIED OR USED AS THE BASIS FOR THE MANUFACTURE OR SALE OF APPARATUS WITHOUT WRITTEN PERMISSION.

| 0201101171         |              |                | , , , , , |
|--------------------|--------------|----------------|-----------|
| ACAD REFERENCE NO. |              | 345-ENG-MASTER |           |
| DRAWN:             | R.STA.MONICA | DATEMA         | Y.16/2017 |
| CHECKED:           |              | DATE:          |           |
| SCALE:             | NTS          | SHEET          | OF 2      |
| DRAWING            | NUMBER       |                | ISSUE     |
| 345-ENG-MASTER     |              |                | 1         |