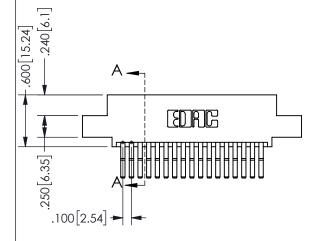

SECTION A-A

ISSUE NUMBER ORIGINAL

1

**Contact Code 558** 

Contact Code 559

**Contact Code 560** 

INSULATOR MATERIAL: THERMOPLASTIC POLYESTER, UL 94V-0

DAP MATERIAL AVAILABLE UPON REQUEST

CONTACT MATERIAL; COPPER ALLOY

CONTACT PLATING: GOLD ON THE MATING AREA, TIN PLATING ON THE CONTACT TAILS, NICKEL UNDERPLATE