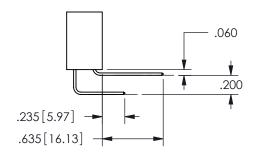

## <u>Contact Dimensions:</u> 560-Extender Board Bend (Code 523 Contacts) See Sheet 2 for Contact Code 555, 556, 558, 559, 560 **Dimensions**

.160 4.06 .330[8.38] POINT OF CARD SLOT CONTACT .370 9.4