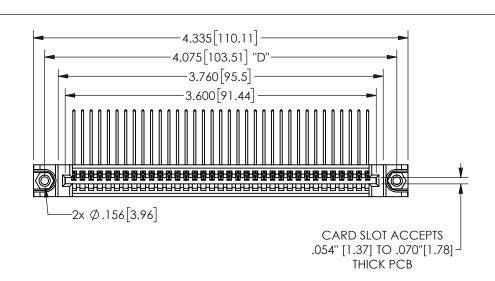

| 345/395 SERIES CARD EDGE CONNECTOR |
|------------------------------------|
| PART NUMBER: 345-035-559-188       |

**EDAC INC** TORONTO, ONTARIO CANADA

YOUR CONNECTION TO QUALITY & SERVICE

THESE DRAWINGS AND SPECIFICATIONS ARE THE PROPERTY OF EDAC INC.,AND SHALL NOT BE REPRODUCED,OR COPIED OR USED AS THE BASIS FOR THE MANUFACTURE OR SALE OF APPARATUS WITHOUT WRITTEN PERMISSION.

| 02011011717         |                  |
|---------------------|------------------|
| ACAD REFERENCE NO.  | 345-ENG-MASTER   |
| DRAWN: R.STA.MONICA | DATE:MAY.16/2017 |
| CHECKED:            | DATE:            |
| SCALE: NTS          | SHEET 1 OF 2     |
| DRAWING NUMBER      | ISSUE            |
| 345-ENG-MASTER      | 1                |