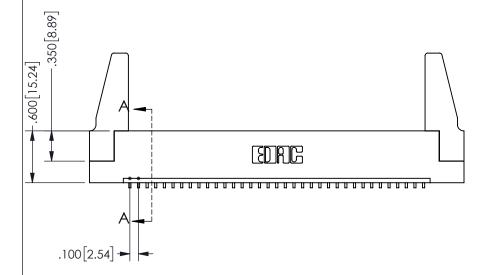

SECTION A-A

ISSUE NUMBER ORIGINAL

1

**Contact Code 558** 

Contact Code 559

**Contact Code 560** 

INSULATOR MATERIAL: THERMOPLASTIC POLYESTER, UL 94V-0 DAP MATERIAL AVAILABLE UPON REQUEST

CONTACT MATERIAL; COPPER ALLOY

CONTACT PLATING: GOLD ON THE MATING AREA, TIN PLATING ON THE CONTACT TAILS, NICKEL UNDERPLATE