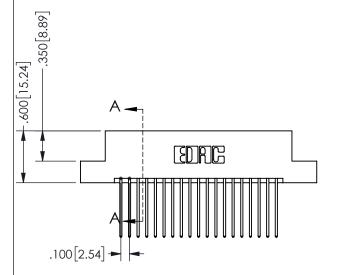

## <u>Contact Dimensions:</u> 542-Wire Wrap .025 Sq.(0.64 Sq.) - Tail LG=.645(16.38) .100 (2.54) Contact Spacing x .200 (5.08) Row Spacing

345/395 SERIES CARD EDGE CONNECTOR PART NUMBER: 345-038-542-207

**SECTION A-A** 

| .330[8.38] | .160[4.06]       |
|------------|------------------|
| CARD SLOT  | POINT OF CONTACT |
| .370[9.4]  |                  |

ORIGINAL 1

ISSUE NUMBER

**Contact Code 558** 

Contact Code 559

**Contact Code 560** 

INSULATOR MATERIAL: THERMOPLASTIC POLYESTER, UL 94V-0 DAP MATERIAL AVAILABLE UPON REQUEST

CONTACT MATERIAL; COPPER ALLOY CONTACT PLATING: GOLD ON THE MATING AREA, TIN PLATING ON THE CONTACT TAILS, NICKEL UNDERPLATE