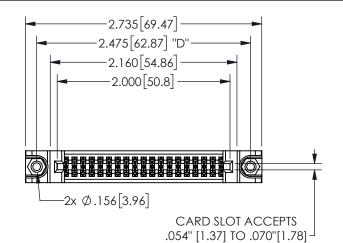

## 345/395 SERIES CARD EDGE CONNECTOR PART NUMBER: 345-038-560-288

EDAC INC TORONTO, ONTARIO CANADA

YOUR CONNECTION TO QUALITY & SERVICE WITHOUT

THESE DRAWINGS AND SPECIFICATIONS ARE THE PROPERTY OF EDAC INC., AND SHALL NOT BE REPRODUCED, OR COPIED OR USED AS THE BASIS FOR THE MANUFACTURE OR SALE OF APPARATUS WITHOUT WRITTEN PERMISSION.

| SECTION A-A         |                  |  |  |
|---------------------|------------------|--|--|
| ACAD REFERENCE NO.  | 345-ENG-MASTER   |  |  |
| DRAWN: R.STA.MONICA | DATE:MAY.16/2017 |  |  |
| CHECKED:            | DATE:            |  |  |
| SCALE: NTS          | SHEET 1 OF 2     |  |  |
| DRAWING NUMBER      | ISSUE            |  |  |
| 345-ENG-MASTER      | 1                |  |  |