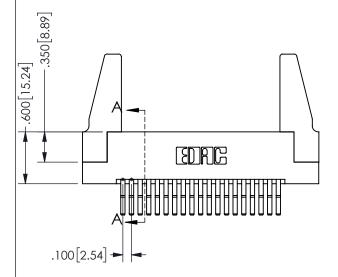

THIS IS A C.A.D. GENERATED DRAWING DO NOT MAKE MANUAL REVISIONS TO MASTER.

ISSUE NUMBER

ORIGINAL

THICK PCB

## <u>Contact Dimensions:</u> 560-Extender Board Bend (Code 523 Contacts) See Sheet 2 for Contact Code 555, 556, 558, 559, 560 Dimensions

.330[8.38]
CARD SLOT

.160[4.06]
POINT OF
CONTACT

.370[9.4]

| SECTION A-A         |                  |  |  |
|---------------------|------------------|--|--|
| ACAD REFERENCE NO.  | 345-ENG-MASTER   |  |  |
| DRAWN: R.STA.MONICA | DATE:MAY.16/2017 |  |  |
| CHECKED:            | DATE:            |  |  |
| SCALE: NTS          | SHEET 1 OF 2     |  |  |
| DRAWING NUMBER      | ISSUE            |  |  |
| 345-ENG-MASTER      | 1                |  |  |