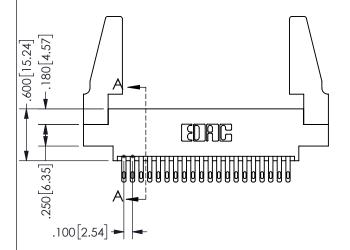

THIS IS A C.A.D. GENERATED DRAWING DO NOT MAKE MANUAL REVISIONS TO MASTER.

ISSUE NUMBER

ORIGINAL

1

<u>Contact Dimensions:</u>
500-Wire Hole .050x.025(1.27x0.64) - Tail LG=.260(6.60)
.100 (2.54) Contact Spacing x .200 (5.08) Row Spacing

.160 4.06 .330[8.38] POINT OF CARD SLOT CONTACT .370 9.4 .200 [5.08] -

SECTION A-A

ORIGINAL 1

ISSUE NUMBER

**Contact Code 558** 

Contact Code 559

**Contact Code 560** 

INSULATOR MATERIAL: THERMOPLASTIC POLYESTER, UL 94V-0 DAP MATERIAL AVAILABLE UPON REQUEST

CONTACT MATERIAL; COPPER ALLOY CONTACT PLATING: GOLD ON THE MATING AREA, TIN PLATING ON THE CONTACT TAILS, NICKEL UNDERPLATE

345/395 SERIES CARD EDGE CONNECTOR CONTACT CODE 555,556,558,559,560 DIMENSIONS

YOUR CONNECTION TO QUALITY & SERVICE

**EDAC INC** TORONTO, ONTARIO CANADA

THESE DRAWINGS AND SPECIFICATIONS ARE THE PROPERTY OF EDAC INC.,AND SHALL NOT BE REPRODUCED, OR COPIED OR USED AS THE BASIS FOR THE MANUFACTURE OR SALE OF APPARATUS WITHOUT WRITTEN PERMISSION.