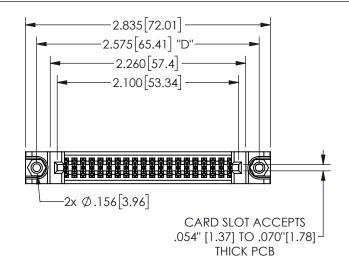

## 345/395 SERIES CARD EDGE CONNECTOR PART NUMBER: 345-040-500-888

YOUR CONNECTION TO QUALITY & SERVICE

**EDAC INC** TORONTO, ONTARIO CANADA

THESE DRAWINGS AND SPECIFICATIONS ARE THE PROPERTY OF EDAC INC.,AND SHALL NOT BE REPRODUCED, OR COPIED OR USED AS THE BASIS FOR THE MANUFACTURE OR SALE OF APPARATUS WITHOUT WRITTEN PERMISSION.

| OLOHOT ( / )       |              |                  |       |
|--------------------|--------------|------------------|-------|
| ACAD REFERENCE NO. |              | 345-ENG-MASTER   |       |
| DRAWN:             | R.STA.MONICA | DATE:MAY.16/2017 |       |
| CHECKED:           |              | DATE:            |       |
| SCALE:             | NTS          | SHEET            | OF 2  |
| DRAWING NUMBER     |              |                  | ISSUE |
| 345-ENG-MASTER     |              |                  | 1     |