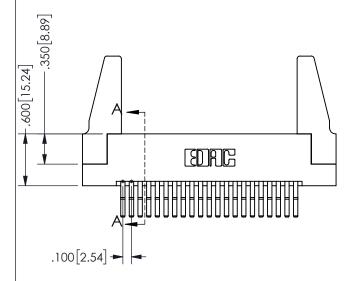

THIS IS A C.A.D. GENERATED DRAWING DO NOT MAKE MANUAL REVISIONS TO MASTER.

ISSUE NUMBER

ORIGINAL

1

THICK PCB

.160 4.06 .330[8.38] POINT OF CARD SLOT CONTACT .370 9.4

<u>Contact Dimensions:</u>
560-Extender Board Bend (Code 523 Contacts)
See Sheet 2 for Contact Code 555, 556, 558, 559, 560 **Dimensions** 

| OLOHOT ( / )                       |        |                |       |  |
|------------------------------------|--------|----------------|-------|--|
| ACAD REFERENCE NO.                 |        | 345-ENG-MASTER |       |  |
| DRAWN: R.STA.MONICA DATE:MAY.16/20 |        | Y.16/2017      |       |  |
| CHECKED:                           |        | DATE:          |       |  |
| SCALE:                             | NTS    | SHEET          | OF 2  |  |
| DRAWING                            | NUMBER |                | ISSUE |  |
| 345-ENG-MASTER                     |        |                | 1     |  |