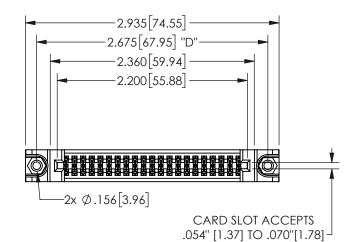

345/395 SERIES CARD EDGE CONNECTOR PART NUMBER: 345-042-560-288

YOUR CONNECTION TO QUALITY & SERVICE

**EDAC INC** TORONTO, ONTARIO CANADA

THESE DRAWINGS AND SPECIFICATIONS ARE THE PROPERTY OF EDAC INC.,AND SHALL NOT BE REPRODUCED, OR COPIED OR USED AS THE BASIS FOR THE MANUFACTURE OR SALE OF APPARATUS WITHOUT WRITTEN PERMISSION.

| OLOHOT ( / )                       |        |                |       |  |
|------------------------------------|--------|----------------|-------|--|
| ACAD REFERENCE NO.                 |        | 345-ENG-MASTER |       |  |
| DRAWN: R.STA.MONICA DATE:MAY.16/20 |        | Y.16/2017      |       |  |
| CHECKED:                           |        | DATE:          |       |  |
| SCALE:                             | NTS    | SHEET          | OF 2  |  |
| DRAWING                            | NUMBER |                | ISSUE |  |
| 345-ENG-MASTER                     |        |                | 1     |  |