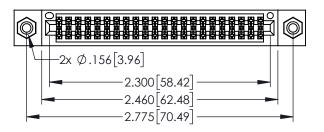

<u>Contact Dimensions:</u>
525-P.C. Tail .018 Sq.(0.46 Sq.) - Tail LG=.150(3.81)
.100 (2.54) Contact Spacing x .200 (5.08) Row Spacing

..330[8.38] CARD SLOT .160[4.06] POINT OF CONTACT

1

- INSULATOR MATERIAL: THERMOPLASTIC PBT BLACK, UL 94V-0
- CONTACT MATERIAL; COPPER TIN ALLOY CONTACT PLATING: GOLD ON THE MATING AREA, TIN PLATING ON THE CONTACT TAILS, NICKEL UNDERPLATE

| 345/395 SERIES CARD EDGE CONNECTOR |
|------------------------------------|
| PART NUMBER: 345-044-525-508       |

| ACAD REFERENCE NO. 345-ENG-MASTER |                  |         |  |  |
|-----------------------------------|------------------|---------|--|--|
| DRAWN: R.STA.MONICA               | DATE: <b>MAY</b> | 16/2017 |  |  |
| CHECKED:                          | DATE:            |         |  |  |
| SCALE: 1:1                        | SHEET 1          | OF 2    |  |  |
| DRAWING NUMBER                    |                  | ISSUE   |  |  |
| 345-ENG-MASTER                    | 1                |         |  |  |