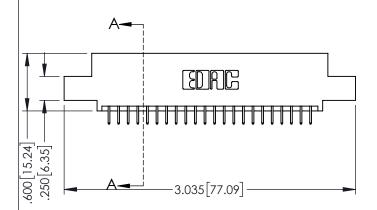

<u>Contact Dimensions:</u>
525-P.C. Tail .018 Sq.(0.46 Sq.) - Tail LG=.150(3.81)
.100 (2.54) Contact Spacing x .200 (5.08) Row Spacing

..330[8.38] CARD SLOT .160[4.06] POINT OF CONTACT

1

- INSULATOR MATERIAL: THERMOPLASTIC PBT BLACK, UL 94V-0
- CONTACT MATERIAL; COPPER TIN ALLOY CONTACT PLATING: GOLD ON THE MATING AREA, TIN PLATING ON THE CONTACT TAILS, NICKEL UNDERPLATE

| 345/395 SERIES CARD EDGE CONNECTOR |
|------------------------------------|
| PART NUMBER: 345-044-525-508       |

| ACAD REFERENCE NO. 345-ENG-MASTER |                  |         |  |  |
|-----------------------------------|------------------|---------|--|--|
| DRAWN: R.STA.MONICA               | DATE: <b>MAY</b> | 16/2017 |  |  |
| CHECKED:                          | DATE:            |         |  |  |
| SCALE: 1:1                        | SHEET 1          | OF 2    |  |  |
| DRAWING NUMBER                    |                  | ISSUE   |  |  |
| 345-ENG-MASTER                    | 1                |         |  |  |