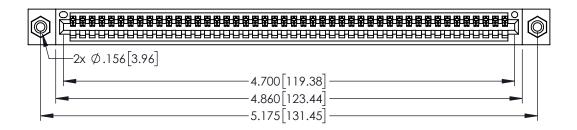

<u>Contact Dimensions:</u>
525-P.C. Tail .018 Sq.(0.46 Sq.) - Tail LG=.150(3.81)
.100 (2.54) Contact Spacing x .200 (5.08) Row Spacing

1

..330[8.38] CARD SLOT .160[4.06] POINT OF CONTACT **SECTION A-A** 

INSULATOR MATERIAL: THERMOPLASTIC PBT BLACK, UL 94V-0

CONTACT MATERIAL; COPPER TIN ALLOY CONTACT PLATING: GOLD ON THE MATING AREA, TIN PLATING ON THE CONTACT TAILS, NICKEL UNDERPLATE

| 345/395 SERIES CARD EDGE CONNECTOR |
|------------------------------------|
| PART NUMBER: 345-046-525-608       |

YOUR CONNECTION TO QUALITY & SERVICE

| ACAD REFERENCE NO. 345-ENG-MASTER |                 |           |  |  |
|-----------------------------------|-----------------|-----------|--|--|
| DRAWN: R.STA.MONICA               | DATE: <b>MA</b> | Y.16/2017 |  |  |
| CHECKED:                          | DATE:           |           |  |  |
| SCALE: 1:1                        | SHEET 1         | OF 2      |  |  |
| DRAWING NUMBER                    |                 | ISSUE     |  |  |
| 345-ENG-MASTER                    |                 | 1 1       |  |  |