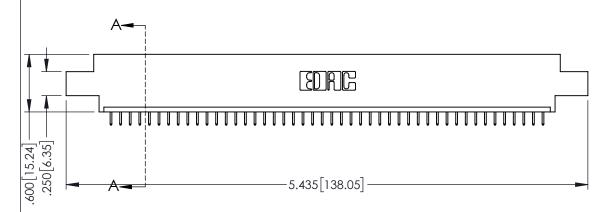

INSULATOR MATERIAL: THERMOPLASTIC PBT BLACK, UL 94V-0

CONTACT MATERIAL; COPPER TIN ALLOY CONTACT PLATING: GOLD ON THE MATING AREA, TIN PLATING ON THE CONTACT TAILS, NICKEL UNDERPLATE

| 345/395 SERIES CARD EDGE CONNECTOR |
|------------------------------------|
| PART NUMBER: 345-046-525-608       |

YOUR CONNECTION TO QUALITY & SERVICE

| ACAD REFERENCE NO. 345-ENG-MASTER |                 |           |  |  |
|-----------------------------------|-----------------|-----------|--|--|
| DRAWN: R.STA.MONICA               | DATE: <b>MA</b> | Y.16/2017 |  |  |
| CHECKED:                          | DATE:           |           |  |  |
| SCALE: 1:1                        | SHEET 1         | OF 2      |  |  |
| DRAWING NUMBER                    |                 | ISSUE     |  |  |
| 345-ENG-MASTER                    |                 | 1 1       |  |  |