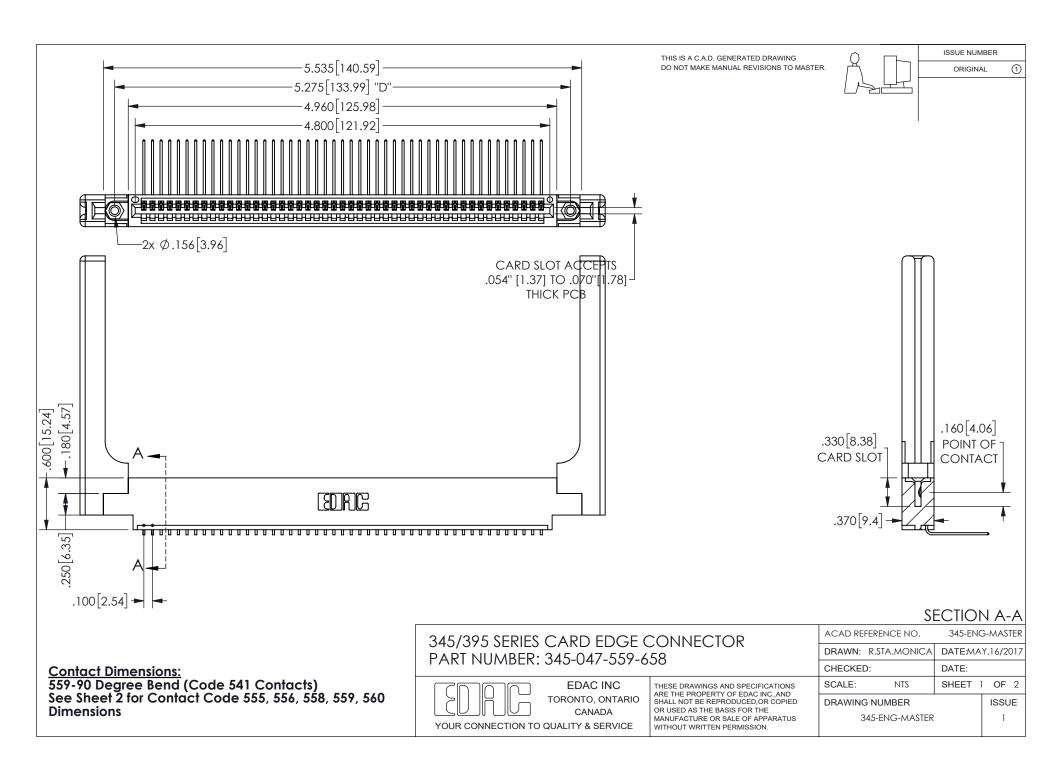

ISSUE NUMBER ORIGINAL

1

**Contact Code 558** 

Contact Code 559

Contact Code 560

INSULATOR MATERIAL: THERMOPLASTIC POLYESTER, UL 94V-0 DAP MATERIAL AVAILABLE UPON REQUEST

CONTACT MATERIAL; COPPER ALLOY CONTACT PLATING: GOLD ON THE MATING AREA, TIN PLATING ON THE CONTACT TAILS, NICKEL UNDERPLATE

345/395 SERIES CARD EDGE CONNECTOR CONTACT CODE 555,556,558,559,560 DIMENSIONS

YOUR CONNECTION TO QUALITY & SERVICE

**EDAC INC** TORONTO, ONTARIO CANADA

THESE DRAWINGS AND SPECIFICATIONS ARE THE PROPERTY OF EDAC INC.,AND SHALL NOT BE REPRODUCED, OR COPIED OR USED AS THE BASIS FOR THE MANUFACTURE OR SALE OF APPARATUS WITHOUT WRITTEN PERMISSION.