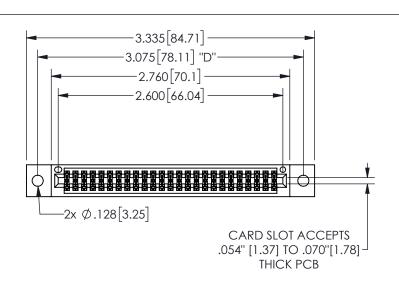

THIS IS A C.A.D. GENERATED DRAWING DO NOT MAKE MANUAL REVISIONS TO MASTER.

ISSUE NUMBER

ORIGINAL

1

.160 4.06 .330[8.38] POINT OF CARD SLOT CONTACT .370 9.4

## -.350[8.89] .600[15.24] .100[2.54]

<u>Contact Dimensions:</u>
520-P.C. Tail .030x.018(0.76x0.46) - Tail LG=.175(4.45)
.100 (2.54) Contact Spacing x .200 (5.08) Row Spacing

345/395 SERIES CARD EDGE CONNECTOR PART NUMBER: 345-050-520-202