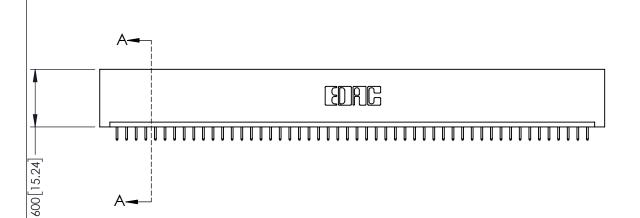

<u>Contact Dimensions:</u>
525-P.C. Tail .018 Sq.(0.46 Sq.) - Tail LG=.150(3.81)
.100 (2.54) Contact Spacing x .200 (5.08) Row Spacing

1

-5.100 [129.54] 5.260 133.6

INSULATOR MATERIAL: THERMOPLASTIC PBT BLACK, UL 94V-0

CONTACT MATERIAL; COPPER TIN ALLOY CONTACT PLATING: GOLD ON THE MATING AREA, TIN PLATING ON THE CONTACT TAILS, NICKEL UNDERPLATE

| 345/395 SERIES CARD EDGE CONNECTO | R |
|-----------------------------------|---|
| PART NUMBER: 345-050-525-101      |   |