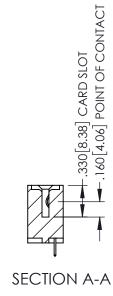

<u>Contact Dimensions:</u>
525-P.C. Tail .018 Sq.(0.46 Sq.) - Tail LG=.150(3.81)
.100 (2.54) Contact Spacing x .200 (5.08) Row Spacing

1

-5.100 [129.54] 5.260 133.6

INSULATOR MATERIAL: THERMOPLASTIC PBT BLACK, UL 94V-0

CONTACT MATERIAL; COPPER TIN ALLOY CONTACT PLATING: GOLD ON THE MATING AREA, TIN PLATING ON THE CONTACT TAILS, NICKEL UNDERPLATE

| 345/395 SERIES CARD EDGE CONNECTO | R |
|-----------------------------------|---|
| PART NUMBER: 345-050-525-101      |   |