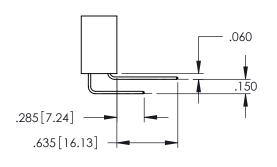

**Contact Code 558** 

**Contact Code 559** 

Contact Code 560

INSULATOR MATERIAL: THERMOPLASTIC POLYESTER, UL 94V-0 DAP MATERIAL AVAILABLE UPON REQUEST

CONTACT MATERIAL; COPPER ALLOY CONTACT PLATING: GOLD ON THE MATING AREA, TIN PLATING ON THE CONTACT TAILS, NICKEL UNDERPLATE

## 345/395 SERIES CARD EDGE CONNECTOR CONTACT CODE 555,556,558,559,560 DIMENSIONS

YOUR CONNECTION TO QUALITY & SERVICE

|   | ACAD REFERENCE NO. 345-ENG-MASTER |                          |  |  |
|---|-----------------------------------|--------------------------|--|--|
|   | DRAWN: R.STA.MONICA               | DATE: <b>MAY.16/2017</b> |  |  |
|   | CHECKED:                          | DATE:                    |  |  |
|   | SCALE: 1:1                        | SHEET 2 OF 2             |  |  |
| D | DRAWING NUMBER                    | ISSUE                    |  |  |