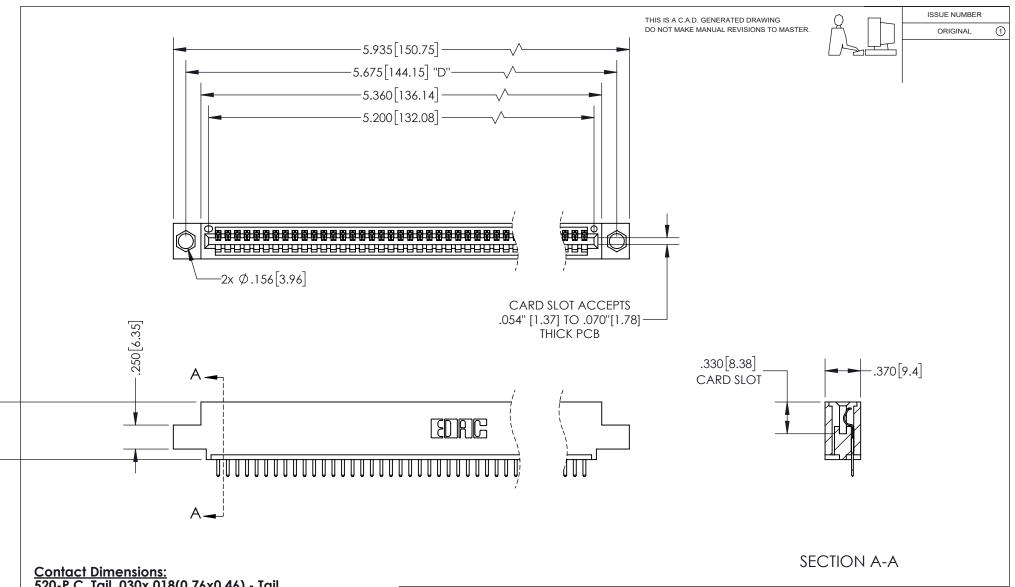

<u>Contact Dimensions:</u> 520-P.C. Tail .030x.018(0.76x0.46) - Tail LG=.175(4.45) .100 (2.54) Contact Spacing x .200 (5.08) Row Spacing

INSULATOR MATERIAL: THERMOPLASTIC PBT, UL 94V-0 CONTACT MATERIAL; COPPER TIN ALLOY CONTACT PLATING: GOLD ON THE MATING AREA, TIN PLATING ON THE CONTACT TAILS, NICKEL UNDERPLATE

## 345/395 SERIES CARD EDGE CONNECTOR PART NUMBER: 345-051-520-404

YOUR CONNECTION TO QUALITY & SERVICE

**EDAC INC** TORONTO, ONTARIO CANADA

THESE DRAWINGS AND SPECIFICATIONS ARE THE PROPERTY OF EDAC INC.,AND SHALL NOT BE REPRODUCED, OR COPIED OR USED AS THE BASIS FOR THE MANUFACTURE OR SALE OF APPARATUS WITHOUT WRITTEN PERMISSION.

| ACAD REFERENCE NO.  |     | 345-ENG-MASTER   |       |
|---------------------|-----|------------------|-------|
| DRAWN: R.STA.MONICA |     | DATE:MAY.16/2017 |       |
| CHECKED:            |     | DATE:            |       |
| SCALE:              | 1:1 | SHEET 1          | OF 2  |
| DRAWING NUMBER      |     |                  | ISSUE |
| 345-ENG-MASTER      |     |                  | 1     |