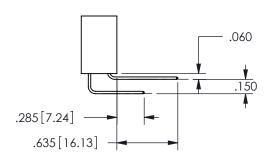

THIS IS A C.A.D. GENERATED DRAWING DO NOT MAKE MANUAL REVISIONS TO MASTER.

ISSUE NUMBER

ORIGINAL

1

.160 4.06 .330[8.38] POINT OF CARD SLOT CONTACT .370 9.4 .200 [5.08] -

.240[6.1] .600[15.24] 250 [6.35] .100[2.54]

<u>Contact Dimensions:</u> 500-Wire Hole .050x.025(1.27x0.64) - Tail LG=.260(6.60) .100 (2.54) Contact Spacing x .200 (5.08) Row Spacing

| 345/395 SERIES | CARD EDGE CONNECTOR |
|----------------|---------------------|
| PART NUMBER:   | 345-052-500-588     |