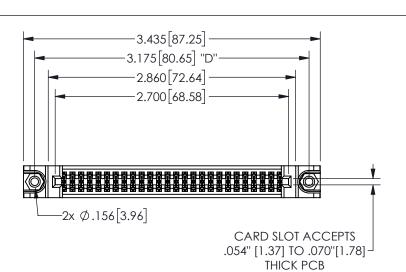

THIS IS A C.A.D. GENERATED DRAWING DO NOT MAKE MANUAL REVISIONS TO MASTER.

ISSUE NUMBER

ORIGINAL

1

.160 4.06 .330[8.38] POINT OF CARD SLOT CONTACT .370 9.4 .200 [5.08] -

.240[6.1] .600[15.24] 250 [6.35] .100[2.54]

<u>Contact Dimensions:</u> 500-Wire Hole .050x.025(1.27x0.64) - Tail LG=.260(6.60) .100 (2.54) Contact Spacing x .200 (5.08) Row Spacing

| 345/395 SERIES | CARD EDGE CONNECTOR |
|----------------|---------------------|
| PART NUMBER:   | 345-052-500-588     |