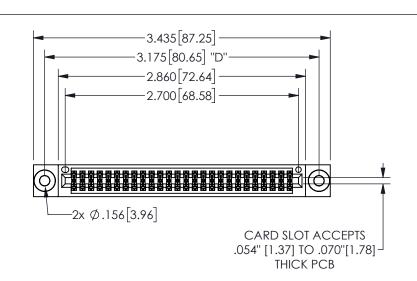

## .240[6.1] 600 15.24 250 [6.35] .100[2.54]

<u>Contact Dimensions:</u>
521-P.C. Tail .025 Sq.(0.64 Sq.) - Tail LG=.150(3.81)
.100 (2.54) Contact Spacing x .200 (5.08) Row Spacing

345/395 SERIES CARD EDGE CONNECTOR PART NUMBER: 345-052-521-503