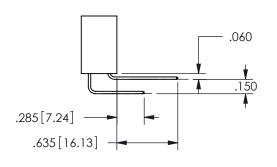

## .240[6.1] 600 15.24 250 [6.35] .100[2.54]

<u>Contact Dimensions:</u>
521-P.C. Tail .025 Sq.(0.64 Sq.) - Tail LG=.150(3.81)
.100 (2.54) Contact Spacing x .200 (5.08) Row Spacing

345/395 SERIES CARD EDGE CONNECTOR PART NUMBER: 345-052-521-503

SECTION A-A

ISSUE NUMBER ORIGINAL

1

**Contact Code 558** 

Contact Code 559

**Contact Code 560** 

INSULATOR MATERIAL: THERMOPLASTIC POLYESTER, UL 94V-0

DAP MATERIAL AVAILABLE UPON REQUEST

CONTACT MATERIAL; COPPER ALLOY

CONTACT PLATING: GOLD ON THE MATING AREA, TIN PLATING ON THE CONTACT TAILS, NICKEL UNDERPLATE

345/395 SERIES CARD EDGE CONNECTOR CONTACT CODE 555,556,558,559,560 DIMENSIONS