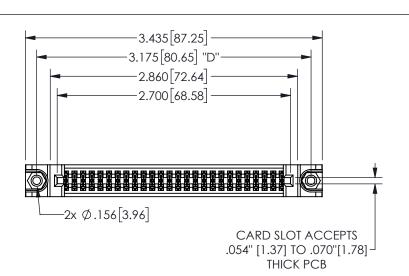

345/395 SERIES CARD EDGE CONNECTOR PART NUMBER: 345-052-540-888

YOUR CONNECTION TO QUALITY & SERVICE

**EDAC INC** TORONTO, ONTARIO CANADA

THESE DRAWINGS AND SPECIFICATIONS ARE THE PROPERTY OF EDAC INC.,AND SHALL NOT BE REPRODUCED,OR COPIED OR USED AS THE BASIS FOR THE MANUFACTURE OR SALE OF APPARATUS WITHOUT WRITTEN PERMISSION.