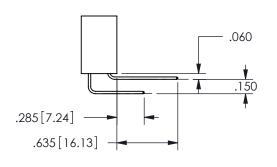

345-ENG-MASTER

ISSUE NUMBER ORIGINAL

1

**Contact Code 558** 

Contact Code 559

**Contact Code 560** 

INSULATOR MATERIAL: THERMOPLASTIC POLYESTER, UL 94V-0

DAP MATERIAL AVAILABLE UPON REQUEST

CONTACT MATERIAL; COPPER ALLOY

CONTACT PLATING: GOLD ON THE MATING AREA, TIN PLATING ON THE CONTACT TAILS, NICKEL UNDERPLATE

345/395 SERIES CARD EDGE CONNECTOR CONTACT CODE 555,556,558,559,560 DIMENSIONS