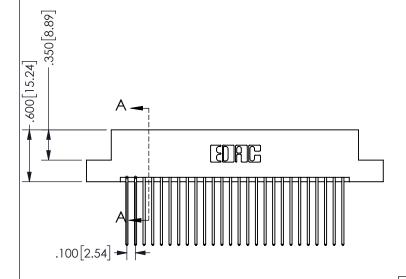

## .160 4.06 .330[8.38] POINT OF CARD SLOT CONTACT .370 9.4

<u>Contact Dimensions:</u>
541-Wire Wrap .025 Sq.(0.64 Sq.) - Tail LG=.750(19.05)
.100 (2.54) Contact Spacing x .200 (5.08) Row Spacing

345/395 SERIES CARD EDGE CONNECTOR PART NUMBER: 345-052-541-204

|                     | SI            | ECTIO            | N A-A    |
|---------------------|---------------|------------------|----------|
| ACAD RE             | FERENCE NO.   | 345-ENG          | G-MASTER |
| DRAWN: R.STA.MONICA |               | DATE:MAY.16/2017 |          |
| CHECKE              | D:            | DATE:            |          |
| SCALE:              | NTS           | SHEET            | OF 2     |
| DRAWING             | NUMBER        |                  | ISSUE    |
| 3                   | 45-ENG-MASTER |                  | 1        |