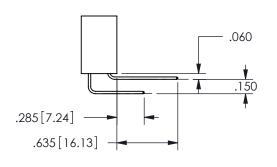

## .160 4.06 .330[8.38] POINT OF CARD SLOT CONTACT .370 9.4

<u>Contact Dimensions:</u>
541-Wire Wrap .025 Sq.(0.64 Sq.) - Tail LG=.750(19.05)
.100 (2.54) Contact Spacing x .200 (5.08) Row Spacing

345/395 SERIES CARD EDGE CONNECTOR PART NUMBER: 345-052-541-204