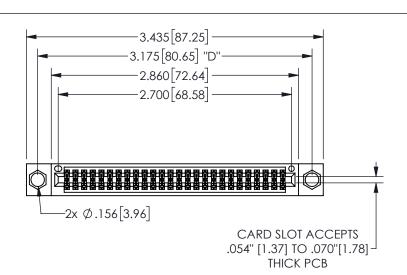

## .160 4.06 .330[8.38] POINT OF CARD SLOT CONTACT .370 9.4

<u>Contact Dimensions:</u>
541-Wire Wrap .025 Sq.(0.64 Sq.) - Tail LG=.750(19.05)
.100 (2.54) Contact Spacing x .200 (5.08) Row Spacing

345/395 SERIES CARD EDGE CONNECTOR PART NUMBER: 345-052-541-204