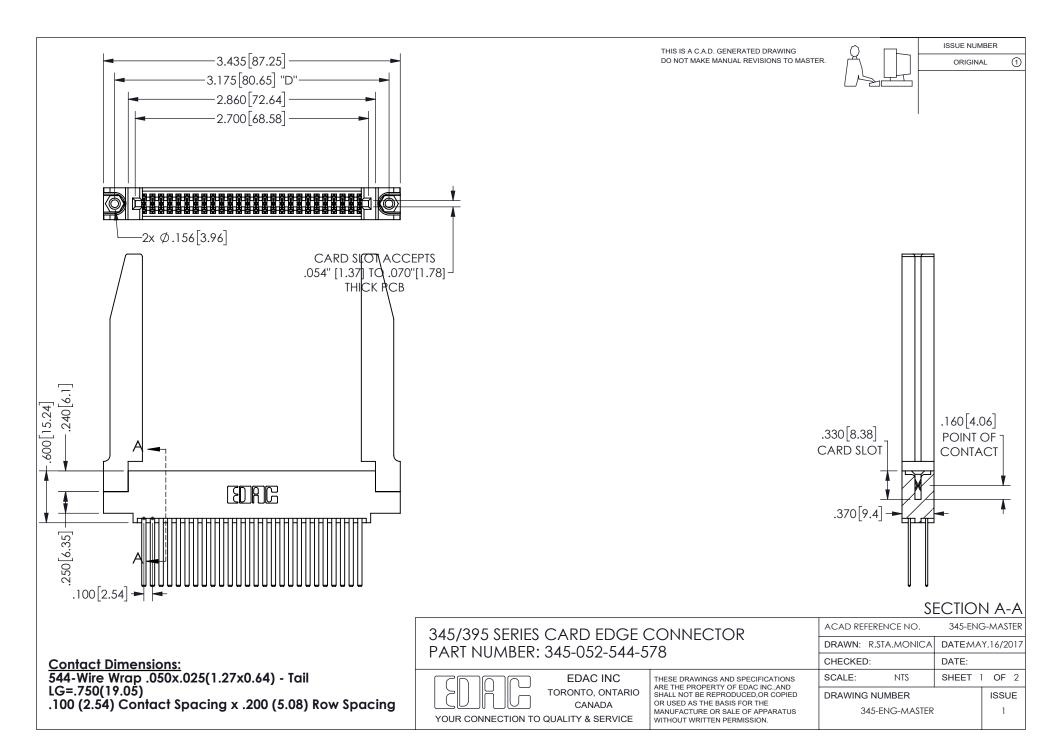

ISSUE NUMBER ORIGINAL

1

**Contact Code 558** 

Contact Code 559

Contact Code 560

INSULATOR MATERIAL: THERMOPLASTIC POLYESTER, UL 94V-0

DAP MATERIAL AVAILABLE UPON REQUEST

CONTACT MATERIAL; COPPER ALLOY

CONTACT PLATING: GOLD ON THE MATING AREA, TIN PLATING ON THE CONTACT TAILS, NICKEL UNDERPLATE

345/395 SERIES CARD EDGE CONNECTOR CONTACT CODE 555,556,558,559,560 DIMENSIONS

YOUR CONNECTION TO QUALITY & SERVICE