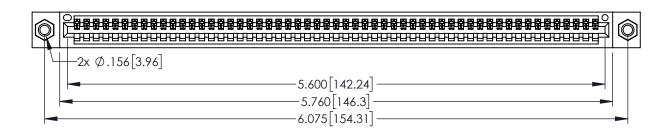

<u>Contact Dimensions:</u>
525-P.C. Tail .018 Sq.(0.46 Sq.) - Tail LG=.150(3.81)
.100 (2.54) Contact Spacing x .200 (5.08) Row Spacing

..330[8.38] CARD SLOT .160[4.06] POINT OF CONTACT **SECTION A-A** 

INSULATOR MATERIAL: THERMOPLASTIC PBT BLACK, UL 94V-0

CONTACT MATERIAL; COPPER TIN ALLOY CONTACT PLATING: GOLD ON THE MATING AREA, TIN PLATING ON THE CONTACT TAILS, NICKEL UNDERPLATE

345/395 SERIES CARD EDGE CONNECTOR PART NUMBER: 345-055-525-107