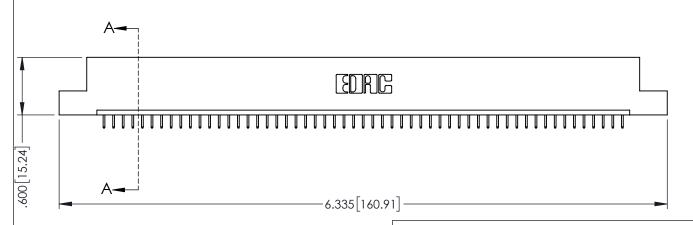

INSULATOR MATERIAL: THERMOPLASTIC PBT BLACK, UL 94V-0

CONTACT MATERIAL; COPPER TIN ALLOY CONTACT PLATING: GOLD ON THE MATING AREA, TIN PLATING ON THE CONTACT TAILS, NICKEL UNDERPLATE

345/395 SERIES CARD EDGE CONNECTOR PART NUMBER: 345-055-525-107