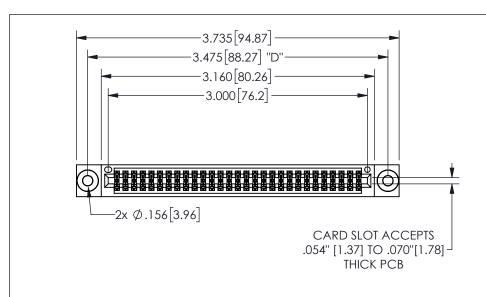

THIS IS A C.A.D. GENERATED DRAWING DO NOT MAKE MANUAL REVISIONS TO MASTER.

ISSUE NUMBER

ORIGINAL

1

.160 4.06 .330[8.38] POINT OF CARD SLOT CONTACT

## -.350[8.89] .600[15.24] .100[2.54]

<u>Contact Dimensions:</u>
556-Extender Board Bend (Code 520 Contacts)
See Sheet 2 for Contact Code 555, 556, 558, 559, 560 **Dimensions** 

| 345/395 SERIES CARD EDGE CONNECTOR |  |
|------------------------------------|--|
| PART NUMBER: 345-058-556-203       |  |