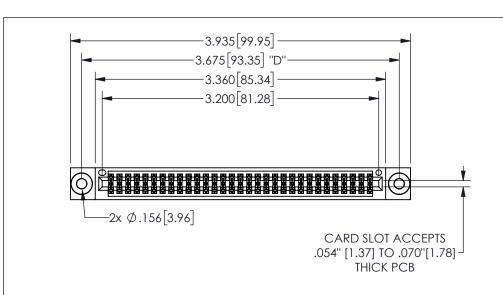

THIS IS A C.A.D. GENERATED DRAWING DO NOT MAKE MANUAL REVISIONS TO MASTER.

ISSUE NUMBER

ORIGINAL

1

.160 4.06 .330[8.38] POINT OF CARD SLOT CONTACT .370 9.4

<u>Contact Dimensions:</u>
555-Extender Board Bend (Code 500 Contacts)
See Sheet 2 for Contact Code 555, 556, 558, 559, 560 **Dimensions** 

| 345/395 SERIES CARD EDGE CONNECTOR |  |
|------------------------------------|--|
| PART NUMBER: 345-062-555-503       |  |

YOUR CONNECTION TO QUALITY & SERVICE

**EDAC INC** TORONTO, ONTARIO CANADA

THESE DRAWINGS AND SPECIFICATIONS ARE THE PROPERTY OF EDAC INC.,AND SHALL NOT BE REPRODUCED, OR COPIED OR USED AS THE BASIS FOR THE MANUFACTURE OR SALE OF APPARATUS WITHOUT WRITTEN PERMISSION.