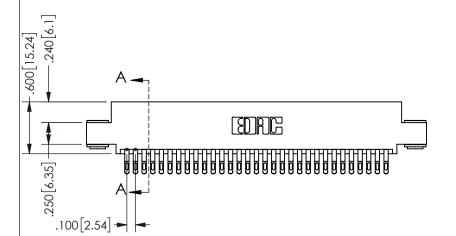

SECTION A-A

ISSUE NUMBER ORIGINAL

1

**Contact Code 558** 

Contact Code 559

**Contact Code 560** 

INSULATOR MATERIAL: THERMOPLASTIC POLYESTER, UL 94V-0 DAP MATERIAL AVAILABLE UPON REQUEST

CONTACT MATERIAL; COPPER ALLOY

CONTACT PLATING: GOLD ON THE MATING AREA, TIN PLATING ON THE CONTACT TAILS, NICKEL UNDERPLATE

## 345/395 SERIES CARD EDGE CONNECTOR CONTACT CODE 555,556,558,559,560 DIMENSIONS

YOUR CONNECTION TO QUALITY & SERVICE

**EDAC INC** TORONTO, ONTARIO CANADA

THESE DRAWINGS AND SPECIFICATIONS ARE THE PROPERTY OF EDAC INC.,AND SHALL NOT BE REPRODUCED, OR COPIED OR USED AS THE BASIS FOR THE MANUFACTURE OR SALE OF APPARATUS WITHOUT WRITTEN PERMISSION.