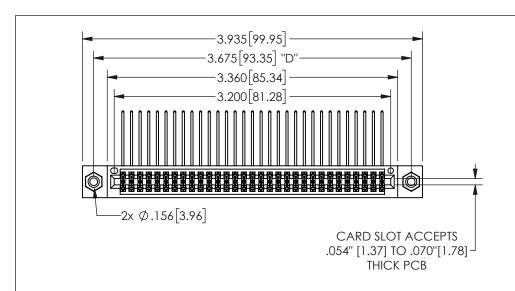

THIS IS A C.A.D. GENERATED DRAWING DO NOT MAKE MANUAL REVISIONS TO MASTER.

ISSUE NUMBER

ORIGINAL

1

.160[4.06] .330[8.38] POINT OF CARD SLOT CONTACT .370 9.4 .200 [5.08]

## -.350[8.89] .600[15.24] .100[2.54]

<u>Contact Dimensions:</u>
558-90 Degree Bend (Code 541 Contacts)
See Sheet 2 for Contact Code 555, 556, 558, 559, 560 **Dimensions** 

| 345/395 SERIES CARD EDGE CONNECTOR | ) |
|------------------------------------|---|
| PART NUMBER: 345-062-558-208       |   |