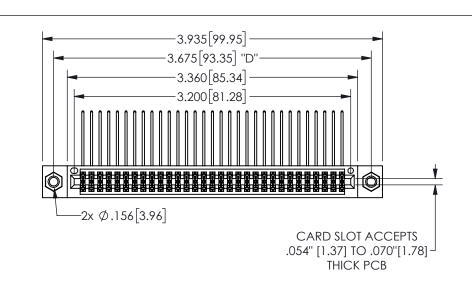

## 345/395 SERIES CARD EDGE CONNECTOR PART NUMBER: 345-062-559-507

YOUR CONNECTION TO QUALITY & SERVICE

**EDAC INC** TORONTO, ONTARIO CANADA

THESE DRAWINGS AND SPECIFICATIONS ARE THE PROPERTY OF EDAC INC.,AND SHALL NOT BE REPRODUCED, OR COPIED OR USED AS THE BASIS FOR THE MANUFACTURE OR SALE OF APPARATUS WITHOUT WRITTEN PERMISSION.

| ACAD REFERENCE NO.  |        | 345-ENG-MASTER  |       |
|---------------------|--------|-----------------|-------|
| DRAWN: R.STA.MONICA |        | DATEMAY.16/2017 |       |
| CHECKED:            |        | DATE:           |       |
| SCALE:              | NTS    | SHEET           | OF 2  |
| DRAWING             | NUMBER |                 | ISSUE |
| 345-ENG-MASTER      |        |                 | 1     |