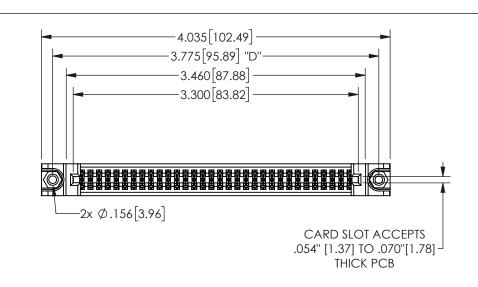

| 345/395 SERIES CARD EDGE CONNECTOR |
|------------------------------------|
| PART NUMBER: 345-064-556-588       |

YOUR CONNECTION TO QUALITY & SERVICE

**EDAC INC** TORONTO, ONTARIO CANADA

THESE DRAWINGS AND SPECIFICATIONS ARE THE PROPERTY OF EDAC INC.,AND SHALL NOT BE REPRODUCED,OR COPIED OR USED AS THE BASIS FOR THE MANUFACTURE OR SALE OF APPARATUS WITHOUT WRITTEN PERMISSION.

| ACAD REFERENCE NO. |              | 345-ENG-MASTER |           |
|--------------------|--------------|----------------|-----------|
| DRAWN:             | R.STA.MONICA | DATEMA         | Y.16/2017 |
| CHECKE             | D:           | DATE:          |           |
| SCALE:             | NTS          | SHEET          | OF 2      |
| DRAWING            | NUMBER       |                | ISSUE     |
| 345-ENG-MASTER     |              |                | 1         |