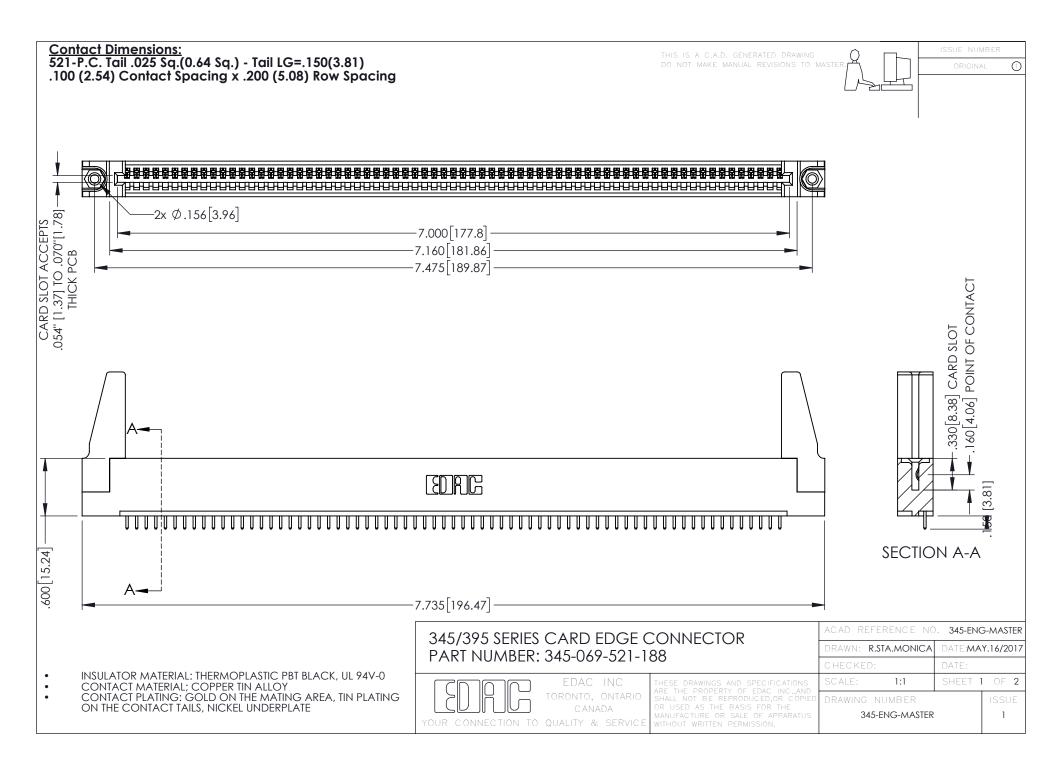

**Contact Code 558** 

Contact Code 559

**Contact Code 560** 

INSULATOR MATERIAL: THERMOPLASTIC POLYESTER, UL 94V-0

DAP MATERIAL AVAILABLE UPON REQUEST

CONTACT MATERIAL; COPPER ALLOY CONTACT PLATING: GOLD ON THE MATING AREA, TIN PLATING ON THE CONTACT TAILS, NICKEL UNDERPLATE

345/395 SERIES CARD EDGE CONNECTOR CONTACT CODE 555,556,558,559,560 DIMENSIONS

YOUR CONNECTION TO QUALITY & SERVICE

|      | ACAD REFERENCE NO. 345-ENG-MASTER |                  |
|------|-----------------------------------|------------------|
| S    | DRAWN: R.STA.MONICA               | DATE:MAY.16/2017 |
|      | CHECKED:                          | DATE:            |
| J ** | SCALE: 1:1                        | SHEET 2 OF 2     |
| ED   | DRAWING NUMBER                    | ISSUE            |