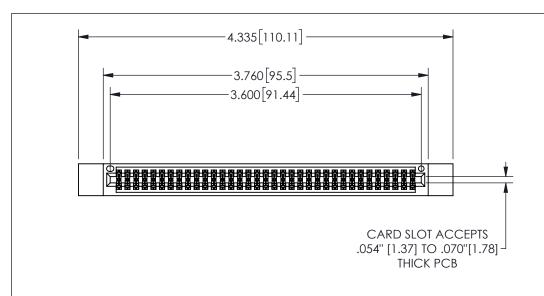

345/395 SERIES CARD EDGE CONNECTOR PART NUMBER: 345-070-540-812

YOUR CONNECTION TO QUALITY & SERVICE

**EDAC INC** TORONTO, ONTARIO CANADA

THESE DRAWINGS AND SPECIFICATIONS ARE THE PROPERTY OF EDAC INC.,AND SHALL NOT BE REPRODUCED,OR COPIED OR USED AS THE BASIS FOR THE MANUFACTURE OR SALE OF APPARATUS WITHOUT WRITTEN PERMISSION.

| ACAD REFERENCE NO. |              | 345-ENG-MASTER |         |
|--------------------|--------------|----------------|---------|
| DRAWN:             | R.STA.MONICA | DATEMAY        | 16/2017 |
| CHECKED:           |              | DATE:          |         |
| SCALE:             | NTS          | SHEET 1        | OF 2    |
| DRAWING            | G NUMBER     |                | ISSUE   |
| 345-ENG-MASTER     |              |                | 1       |