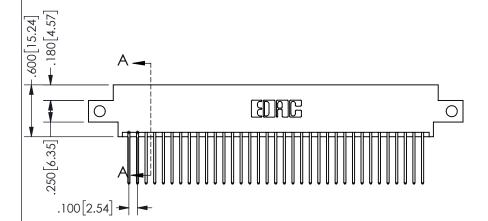

THIS IS A C.A.D. GENERATED DRAWING DO NOT MAKE MANUAL REVISIONS TO MASTER.

ISSUE NUMBER

ORIGINAL

1

.160 4.06 .330[8.38] POINT OF CARD SLOT CONTACT .370 9.4

<u>Contact Dimensions:</u>
540-Wire Wrap .025 Sq.(0.64 Sq.) - Tail LG=.560(14.22)
.100 (2.54) Contact Spacing x .200 (5.08) Row Spacing

SECTION A-A

ISSUE NUMBER ORIGINAL

1

**Contact Code 558** 

Contact Code 559

**Contact Code 560** 

INSULATOR MATERIAL: THERMOPLASTIC POLYESTER, UL 94V-0 DAP MATERIAL AVAILABLE UPON REQUEST

CONTACT MATERIAL; COPPER ALLOY

CONTACT PLATING: GOLD ON THE MATING AREA, TIN PLATING ON THE CONTACT TAILS, NICKEL UNDERPLATE

## 345/395 SERIES CARD EDGE CONNECTOR CONTACT CODE 555,556,558,559,560 DIMENSIONS

YOUR CONNECTION TO QUALITY & SERVICE

**EDAC INC** TORONTO, ONTARIO CANADA

THESE DRAWINGS AND SPECIFICATIONS ARE THE PROPERTY OF EDAC INC.,AND SHALL NOT BE REPRODUCED, OR COPIED OR USED AS THE BASIS FOR THE MANUFACTURE OR SALE OF APPARATUS WITHOUT WRITTEN PERMISSION.

|  | ACAD REFERENCE NO.  | 345-ENG-MASTER   |
|--|---------------------|------------------|
|  | DRAWN: R.STA.MONICA | DATE:MAY.16/2017 |
|  | CHECKED:            | DATE:            |
|  | SCALE: 1:1          | SHEET 2 OF 2     |
|  | DRAWING NUMBER      | ISSUE            |
|  | 345-ENG-MASTER      | 1                |