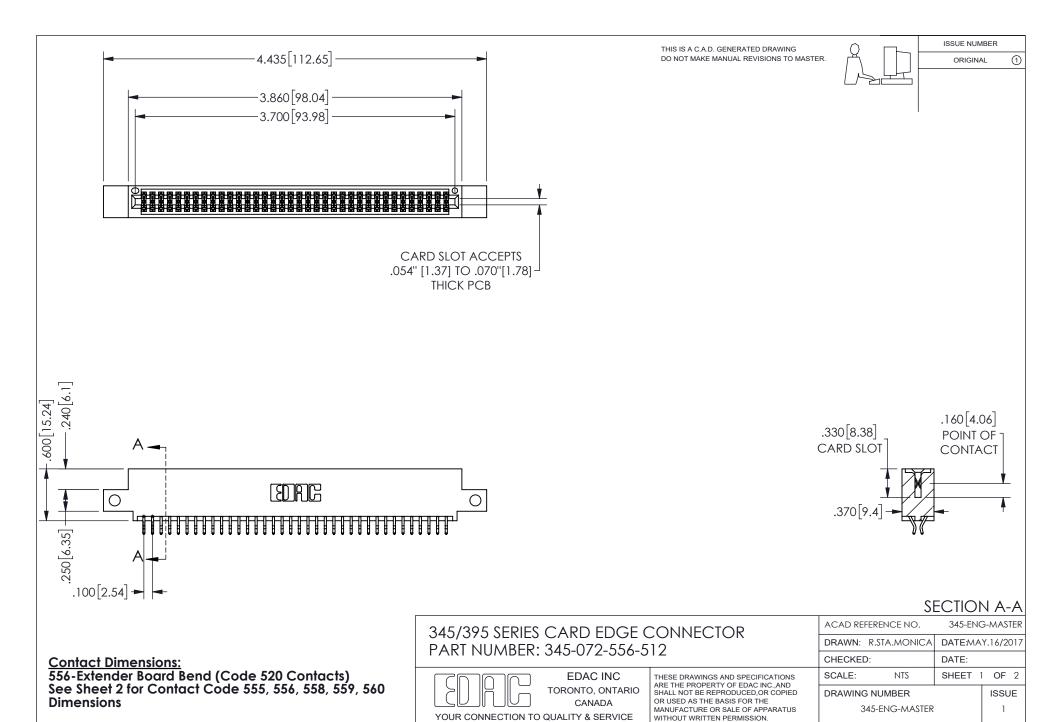

ISSUE NUMBER ORIGINAL

1









**Contact Code 558** 

Contact Code 559

Contact Code 560

INSULATOR MATERIAL: THERMOPLASTIC POLYESTER, UL 94V-0 DAP MATERIAL AVAILABLE UPON REQUEST

CONTACT MATERIAL; COPPER ALLOY

CONTACT PLATING: GOLD ON THE MATING AREA, TIN PLATING ON THE CONTACT TAILS, NICKEL UNDERPLATE

## 345/395 SERIES CARD EDGE CONNECTOR CONTACT CODE 555,556,558,559,560 DIMENSIONS

YOUR CONNECTION TO QUALITY & SERVICE

**EDAC INC** TORONTO, ONTARIO CANADA

THESE DRAWINGS AND SPECIFICATIONS ARE THE PROPERTY OF EDAC INC.,AND SHALL NOT BE REPRODUCED, OR COPIED OR USED AS THE BASIS FOR THE MANUFACTURE OR SALE OF APPARATUS WITHOUT WRITTEN PERMISSION.

| ACAD REFERENCE NO.  | 345-ENG-MASTER   |
|---------------------|------------------|
| DRAWN: R.STA.MONICA | DATE:MAY.16/2017 |
| C