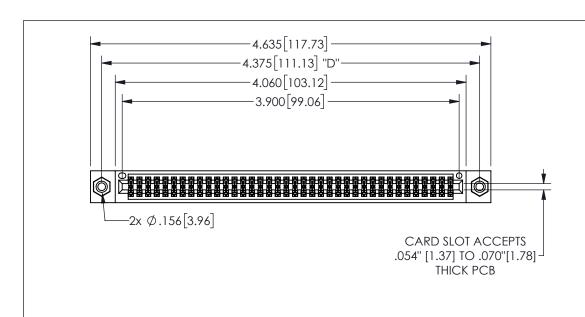

THIS IS A C.A.D. GENERATED DRAWING DO NOT MAKE MANUAL REVISIONS TO MASTER.

ISSUE NUMBER

ORIGINAL

1

.160 4.06 .330[8.38] POINT OF CARD SLOT CONTACT .370 9.4

.240[6.1] 600 15.24 250 [6.35] .100[2.54]

<u>Contact Dimensions:</u>
542-Wire Wrap .025 Sq.(0.64 Sq.) - Tail LG=.645(16.38)
.100 (2.54) Contact Spacing x .200 (5.08) Row Spacing

345/395 SERIES CARD EDGE CONNECTOR PART NUMBER: 345-076-542-508

YOUR CONNECTION TO QUALITY & SERVICE

**EDAC INC** TORONTO, ONTARIO CANADA

THESE DRAWINGS AND SPECIFICATIONS ARE THE PROPERTY OF EDAC INC.,AND SHALL NOT BE REPRODUCED, OR COPIED OR USED AS THE BASIS FOR THE MANUFACTURE OR SALE OF APPARATUS WITHOUT WRITTEN PERMISSION.