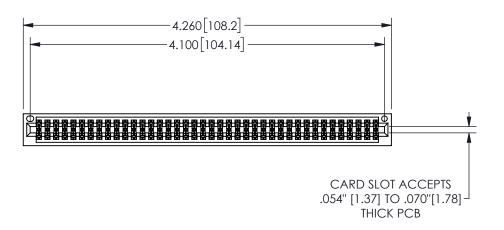

## 345/395 SERIES CARD EDGE CONNECTOR PART NUMBER: 345-080-520-201

<u>Contact Dimensions:</u>
520-P.C. Tail .030x.018(0.76x0.46) - Tail LG=.175(4.45)
.100 (2.54) Contact Spacing x .200 (5.08) Row Spacing